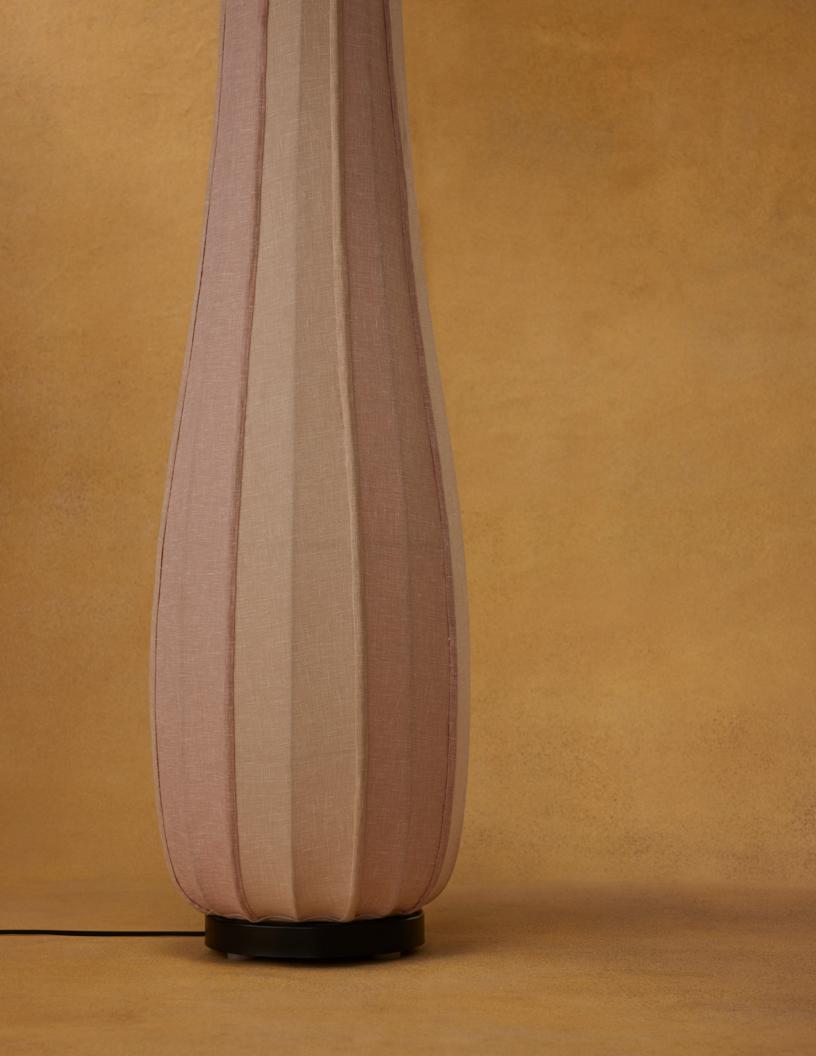

# Mushroom Floor Lamps

Fabric + Mild Steel (Powder Coated) Big W 39.5 D 39.5 H 157.5 cm | Small W 39.5 D 39.5 H 108.5 cm

#### There's a mushroom in your room!

Deeply reminiscent of nature's beauty, this mushroom lamp made of fabric and metal brings a soft magical charm to any room.