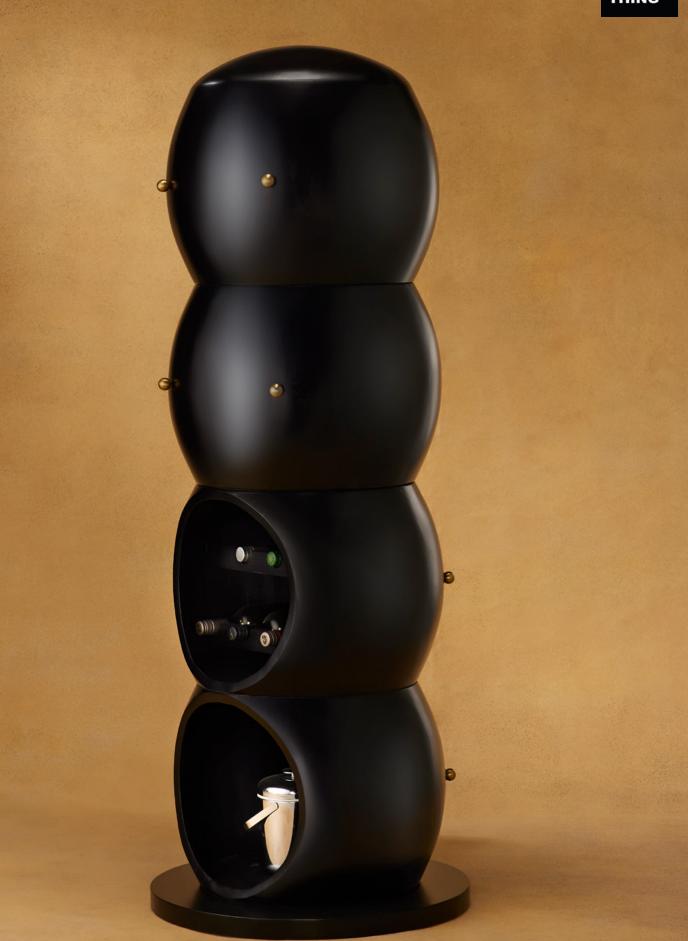

## Caterpillar Bar Cabinet

Premium Oak Wood | W61.5 D 61.5 H 166 cm

The caterpillar stands innocently in the room until you give it a spin to reveal its mischievous charm.

The caterpillar acts as a sculptural piece with a hidden bar. What's your hidden treasure?