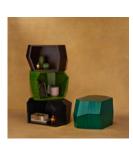

### Moose Cabinet | Sideboard

Premium Oak Wood | W 161 D 40 H 108.2 cm

With this moose, you'll never lose - anything. Entryway cabinet or living room muse, this moose has infinite use!

Antlers for your keys, caps, hats or scarves; Bowl for your accessories and knick-knacks; Open and closed shelves for whatever you want to show and hide.

### **Rocks** Bookshelf | Seating | Table

Plywood + Oak Veneer Burnt Walnut W 62 D 39.5 H 37.5 | Green W 61 D 44 H 40 cm Black W 64.5 D 53.2 H 35 | Blue W 62 D 39.5 H 37.5 cm

Sit, Stack, Store, & More – You can rely on these rocks for all four! The rocks give you the freedom to play.

Use them for storage or seating, as tabletop or décor. Stack, twist, assemble or dissemble – suit your landscape and change the tone. Books for some, tea for some, sheer sculptural beauty for all.