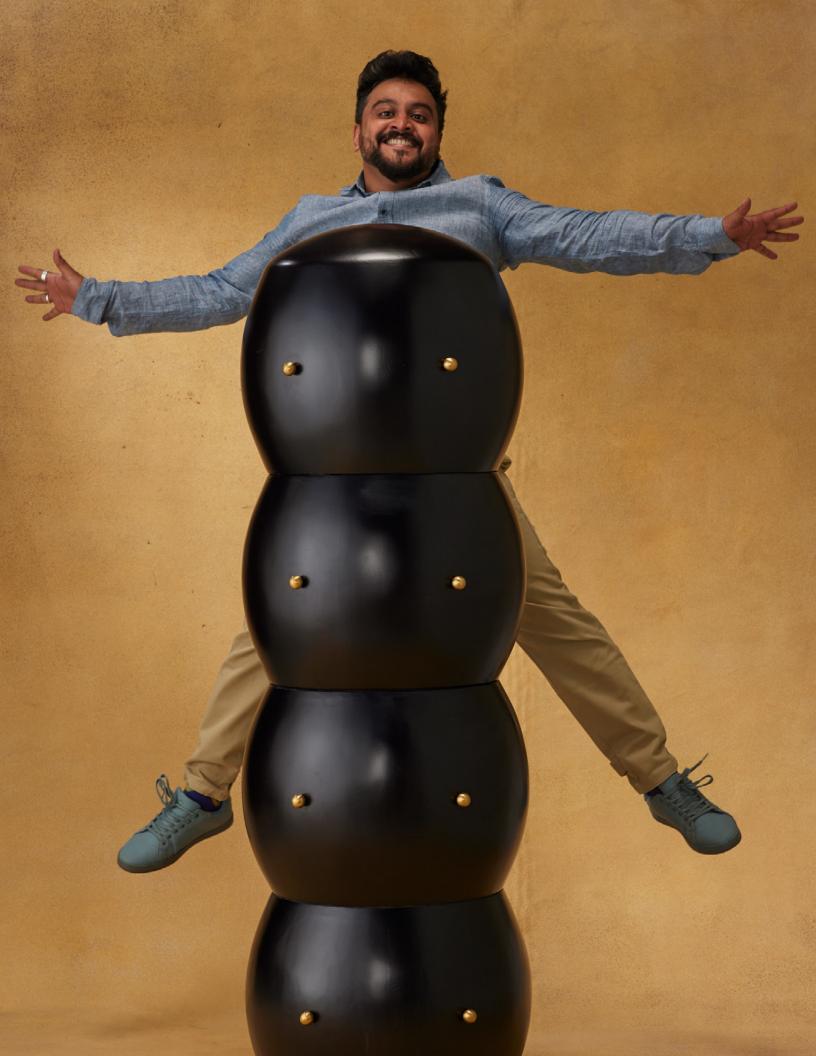

### **Rocks** Bookshelf | Seating | Table

Plywood + Oak Veneer Burnt Walnut W 62 D 39.5 H 37.5 | Green W 61 D 44 H 40 cm Black W 64.5 D 53.2 H 35 | Blue W 62 D 39.5 H 37.5 cm

Sit, Stack, Store, & More – You can rely on these rocks for all four! The rocks give you the freedom to play.

Use them for storage or seating, as tabletop or décor. Stack, twist, assemble or dissemble – suit your landscape and change the tone. Books for some, tea for some, sheer sculptural beauty for all.