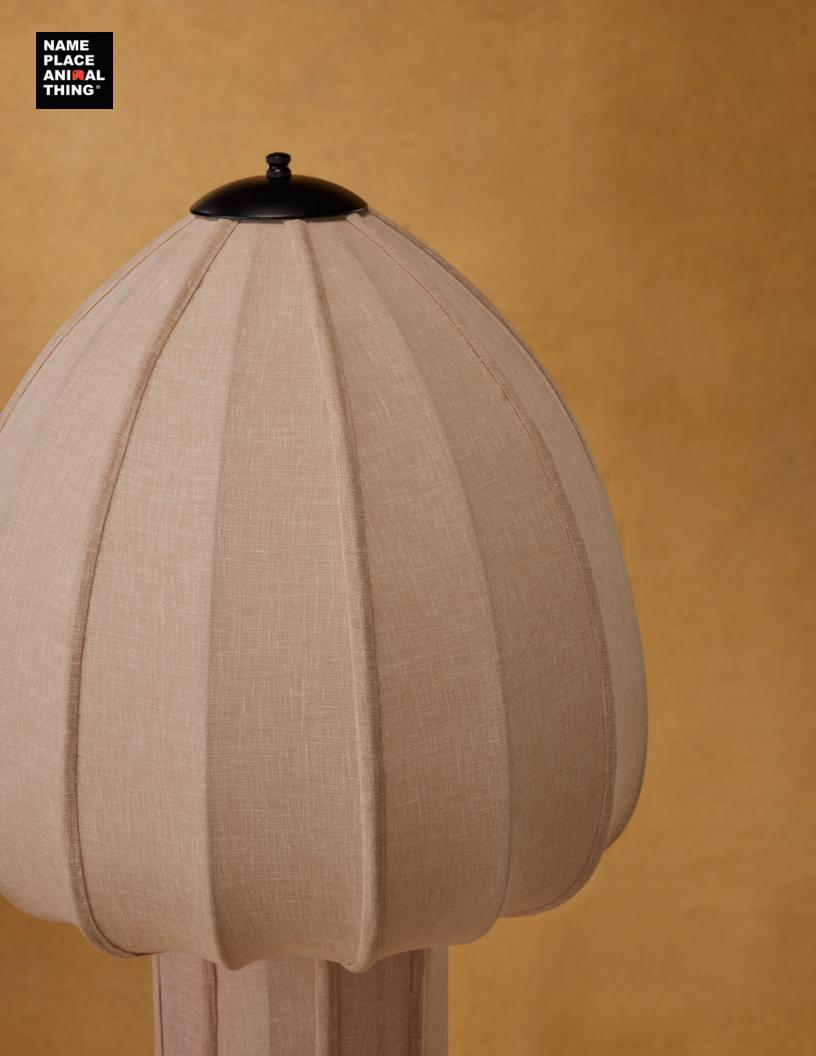

# Mushroom Floor Lamps

Fabric + Mild Steel (Powder Coated) Big W 39.5 D 39.5 H 157.5 cm | Small W 39.5 D 39.5 H 108.5 cm

#### There's a mushroom in your room!

Deeply reminiscent of nature's beauty, this mushroom lamp made of fabric and metal brings a soft magical charm to any room.