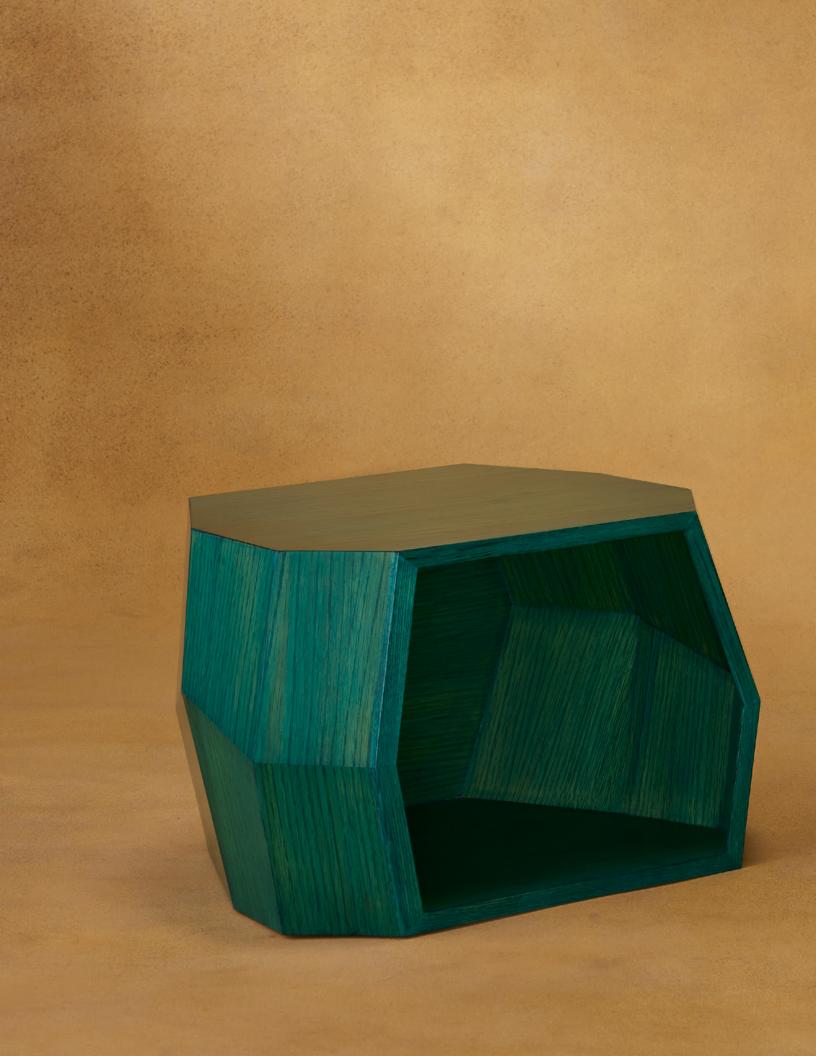

### **Rocks** Bookshelf | Seating | Table

Plywood + Oak Veneer Burnt Walnut W 62 D 39.5 H 37.5 | Green W 61 D 44 H 40 cm Black W 64.5 D 53.2 H 35 | Blue W 62 D 39.5 H 37.5 cm

Sit, Stack, Store, & More – You can rely on these rocks for all four! The rocks give you the freedom to play.

Use them for storage or seating, as tabletop or décor. Stack, twist, assemble or dissemble – suit your landscape and change the tone. Books for some, tea for some, sheer sculptural beauty for all.