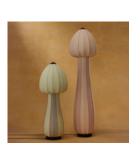

# Mushroom Floor Lamps

Fabric + Mild Steel (Powder Coated) Big W 39.5 D 39.5 H 157.5 cm | Small W 39.5 D 39.5 H 108.5 cm

#### There's a mushroom in your room!

Deeply reminiscent of nature's beauty, this mushroom lamp made of fabric and metal brings a soft magical charm to any room.