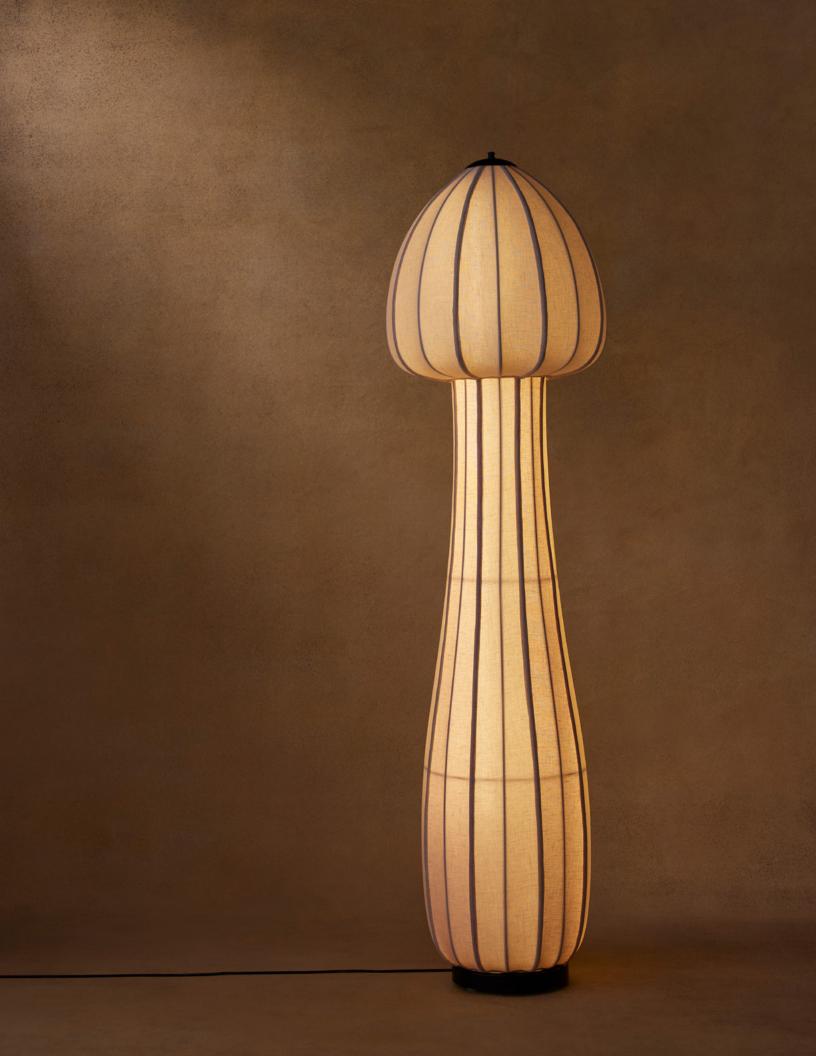

# Mushroom Floor Lamps

Fabric + Mild Steel (Powder Coated) Big W 39.5 D 39.5 H 157.5 cm | Small W 39.5 D 39.5 H 108.5 cm

#### There's a mushroom in your room!

Deeply reminiscent of nature's beauty, this mushroom lamp made of fabric and metal brings a soft magical charm to any room.

#### BIG INR 35000 small INR 29000

\*price exclusive of GST & transportation

Fabric + Mild Steel (Powder Coated) Big W 39.5 D 39.5 H 157.5 cm | Small W 39.5 D 39.5 H 108.5 cm