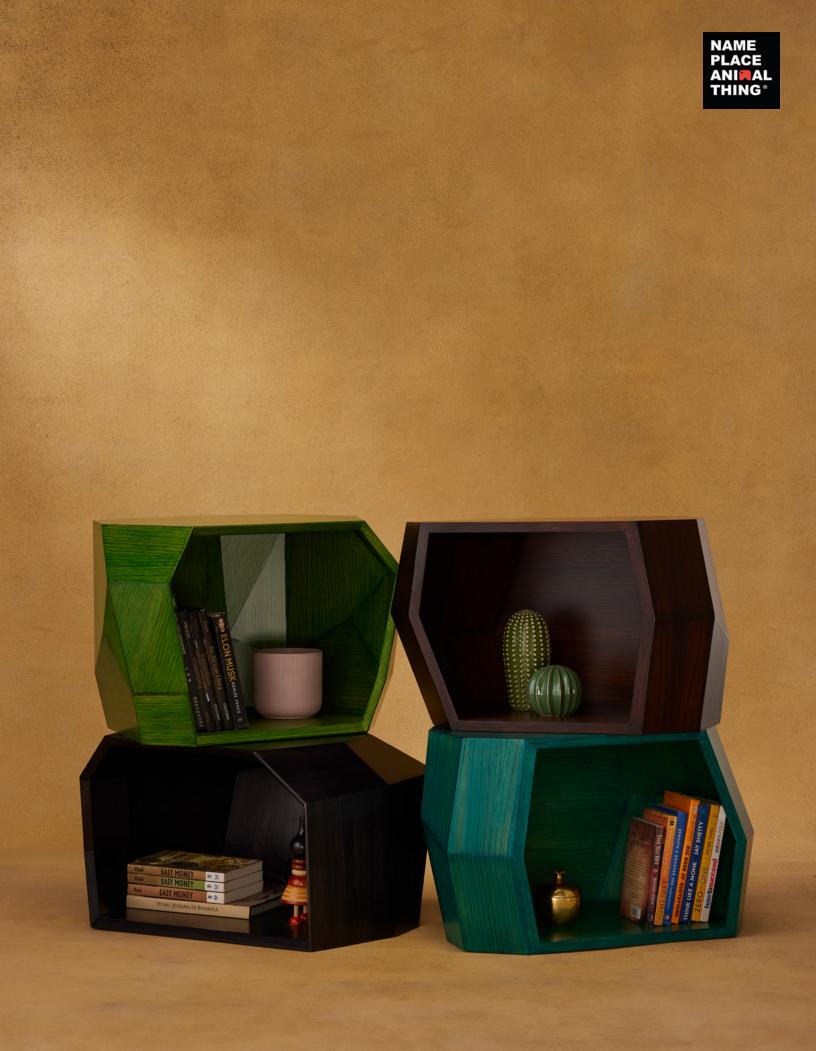

### **Rocks** Bookshelf | Seating | Table

Plywood + Oak Veneer Burnt Walnut W 62 D 39.5 H 37.5 | Green W 61 D 44 H 40 cm Black W 64.5 D 53.2 H 35 | Blue W 62 D 39.5 H 37.5 cm

Sit, Stack, Store, & More – You can rely on these rocks for all four! The rocks give you the freedom to play.

Use them for storage or seating, as tabletop or décor. Stack, twist, assemble or dissemble – suit your landscape and change the tone. Books for some, tea for some, sheer sculptural beauty for all.