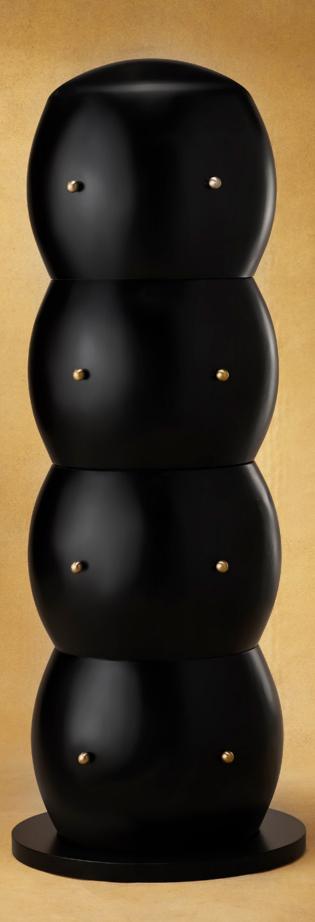

## Caterpillar Bar Cabinet

Premium Oak Wood | W61.5 D 61.5 H 166 cm

The caterpillar stands innocently in the room until you give it a spin to reveal its mischievous charm.

The caterpillar acts as a sculptural piece with a hidden bar. What's your hidden treasure?