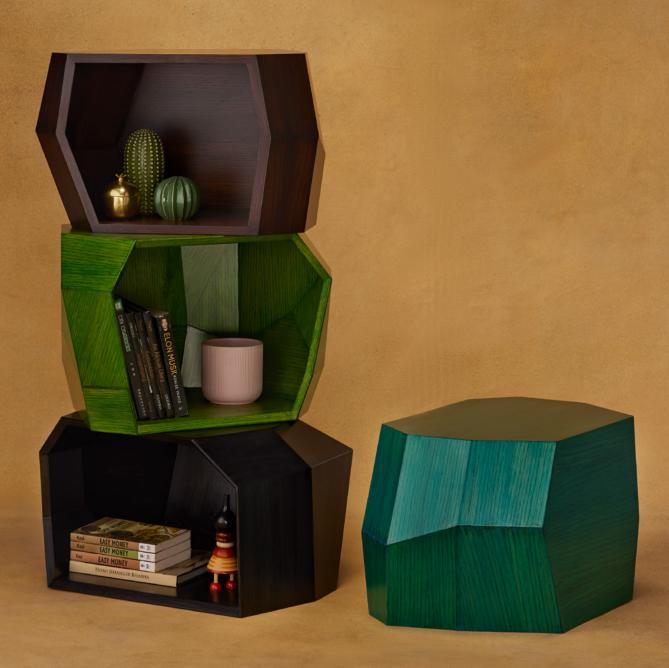

### **Rocks** Bookshelf | Seating | Table

Plywood + Oak Veneer Burnt Walnut W 62 D 39.5 H 37.5 | Green W 61 D 44 H 40 cm Black W 64.5 D 53.2 H 35 | Blue W 62 D 39.5 H 37.5 cm

Sit, Stack, Store, & More – You can rely on these rocks for all four! The rocks give you the freedom to play.

Use them for storage or seating, as tabletop or décor. Stack, twist, assemble or dissemble – suit your landscape and change the tone. Books for some, tea for some, sheer sculptural beauty for all.