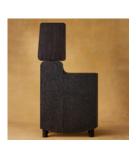

### **Rocks** Bookshelf | Seating | Table

Plywood + Oak Veneer Burnt Walnut W 62 D 39.5 H 37.5 | Green W 61 D 44 H 40 cm Black W 64.5 D 53.2 H 35 | Blue W 62 D 39.5 H 37.5 cm

Sit, Stack, Store, & More – You can rely on these rocks for all four! The rocks give you the freedom to play.

Use them for storage or seating, as tabletop or décor. Stack, twist, assemble or dissemble – suit your landscape and change the tone. Books for some, tea for some, sheer sculptural beauty for all.