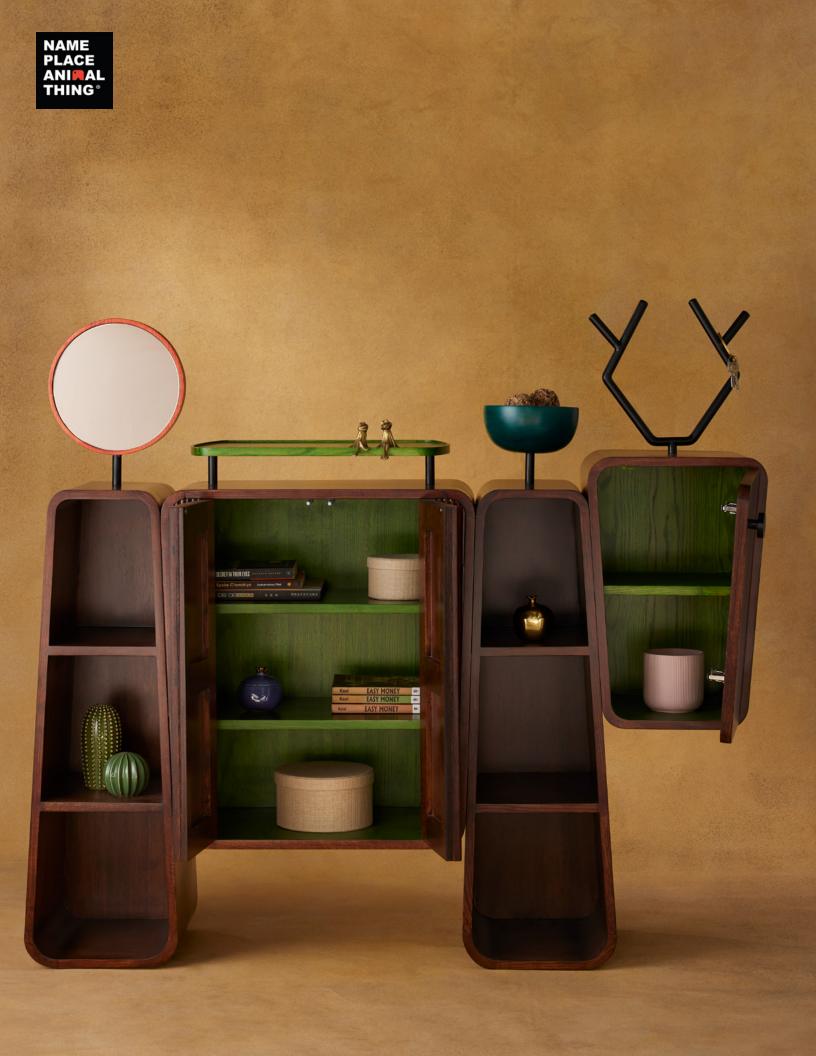

### Moose Cabinet | Sideboard

Premium Oak Wood | W 161 D 40 H 108.2 cm

With this moose, you'll never lose - anything. Entryway cabinet or living room muse, this moose has infinite use!

Antlers for your keys, caps, hats or scarves; Bowl for your accessories and knick-knacks; Open and closed shelves for whatever you want to show and hide.