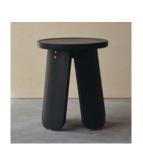

Bloom (Black) Side Table | Stool

 $INR \ 21500 \ (inclusive of GST \ \& \ transportation)$ 

W 40.6 D 40.6 H 48.3 cm

Material & Finish: White ash wood stained in black | Water based exterior grade PU in matte finish