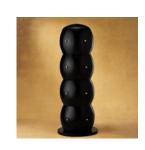

## Caterpillar Bar Cabinet

Premium Oak Wood | W61.5 D 61.5 H 166 cm

The caterpillar stands innocently in the room until you give it a spin to reveal its mischievous charm.

The caterpillar acts as a sculptural piece with a hidden bar. What's your hidden treasure?