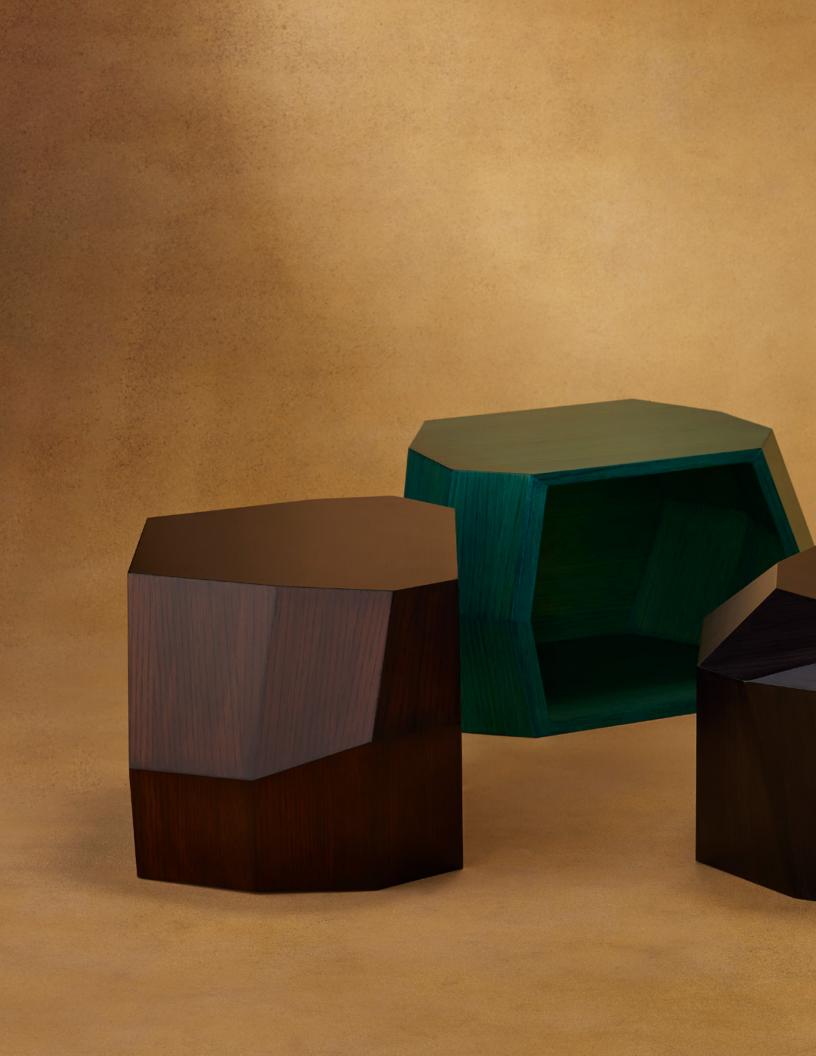

### **Rocks** Bookshelf | Seating | Table

Plywood + Oak Veneer Burnt Walnut W 62 D 39.5 H 37.5 | Green W 61 D 44 H 40 cm Black W 64.5 D 53.2 H 35 | Blue W 62 D 39.5 H 37.5 cm

Sit, Stack, Store, & More – You can rely on these rocks for all four! The rocks give you the freedom to play.

Use them for storage or seating, as tabletop or décor. Stack, twist, assemble or dissemble – suit your landscape and change the tone. Books for some, tea for some, sheer sculptural beauty for all.