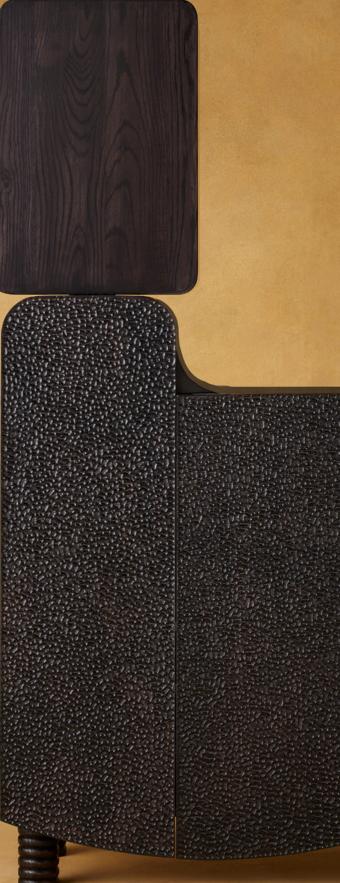

# Alpaca Bar Cabinet

Premium Oak Wood | W 95 D 45.2 H 180 cm

e

Turn on the good times with the turn of the Alpaca's head!

The Alpaca Bar Cabinet takes inspiration from the stance and head movement of an Alpaca. The Alpaca has beautiful textured shutters with ample storage for your bottles and bar accessories. Its body can be used as a counter to make your drinks.

W 95 D 45.2 H 180 cm **Material & Finish:** Premium Oak Wood with Italian matte finish **Hardware:** Hettich soft-close hinges & channels are used

**Mushroom** Floor Lamps