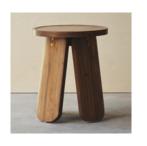

### PRICE LIST

Bloom (Teak)

Side Table | Stool

**INR** 21500 (inclusive of GST & transportation)

W 40.6 D 40.6 H 48.3 cm

Material & Finish: Reclaimed Teak wood | Water based exterior grade PU in matte finish