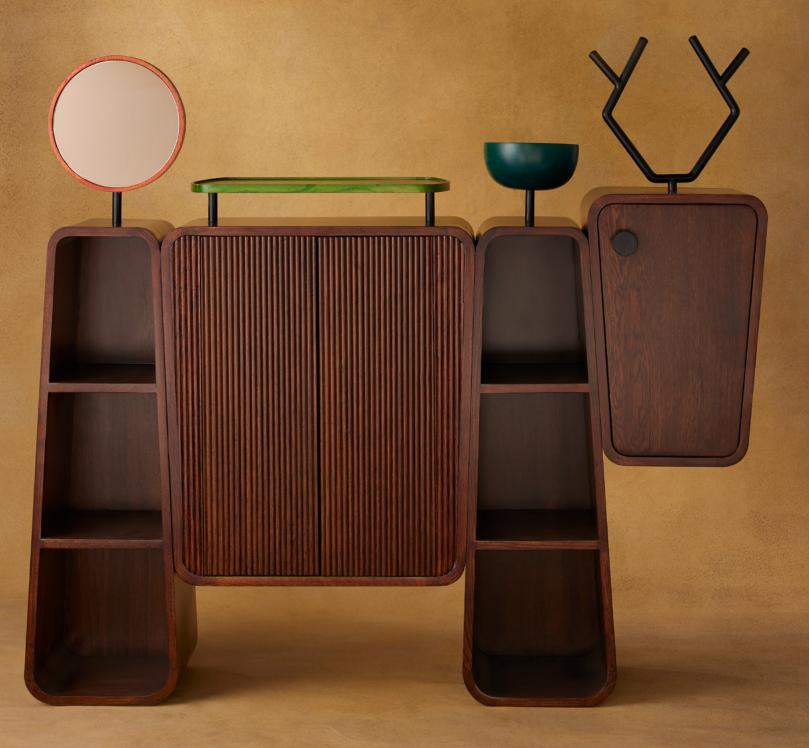

### Moose Cabinet | Sideboard

Premium Oak Wood | W 161 D 40 H 108.2 cm

With this moose, you'll never lose - anything. Entryway cabinet or living room muse, this moose has infinite use!

Antlers for your keys, caps, hats or scarves; Bowl for your accessories and knick-knacks; Open and closed shelves for whatever you want to show and hide.