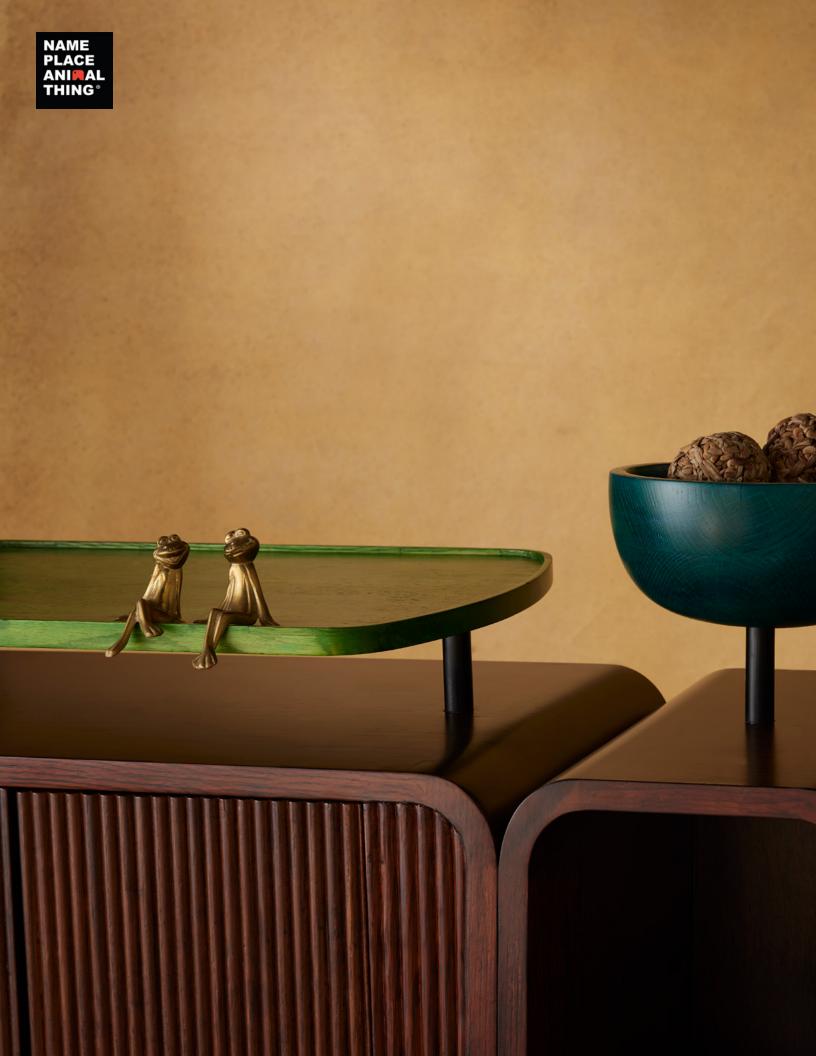

### Moose Cabinet | Sideboard

Premium Oak Wood | W 161 D 40 H 108.2 cm

With this moose, you'll never lose - anything. Entryway cabinet or living room muse, this moose has infinite use!

Antlers for your keys, caps, hats or scarves; Bowl for your accessories and knick-knacks; Open and closed shelves for whatever you want to show and hide.