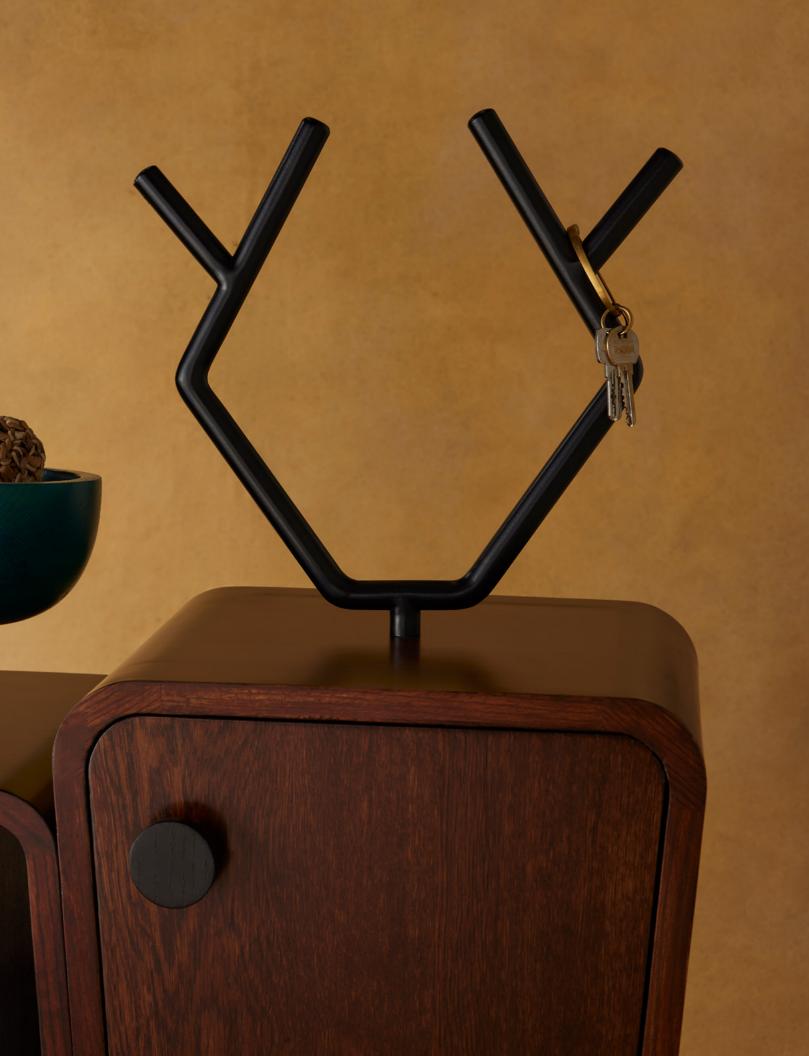

### Moose Cabinet | Sideboard

Premium Oak Wood | W 161 D 40 H 108.2 cm

With this moose, you'll never lose - anything. Entryway cabinet or living room muse, this moose has infinite use!

Antlers for your keys, caps, hats or scarves; Bowl for your accessories and knick-knacks; Open and closed shelves for whatever you want to show and hide.