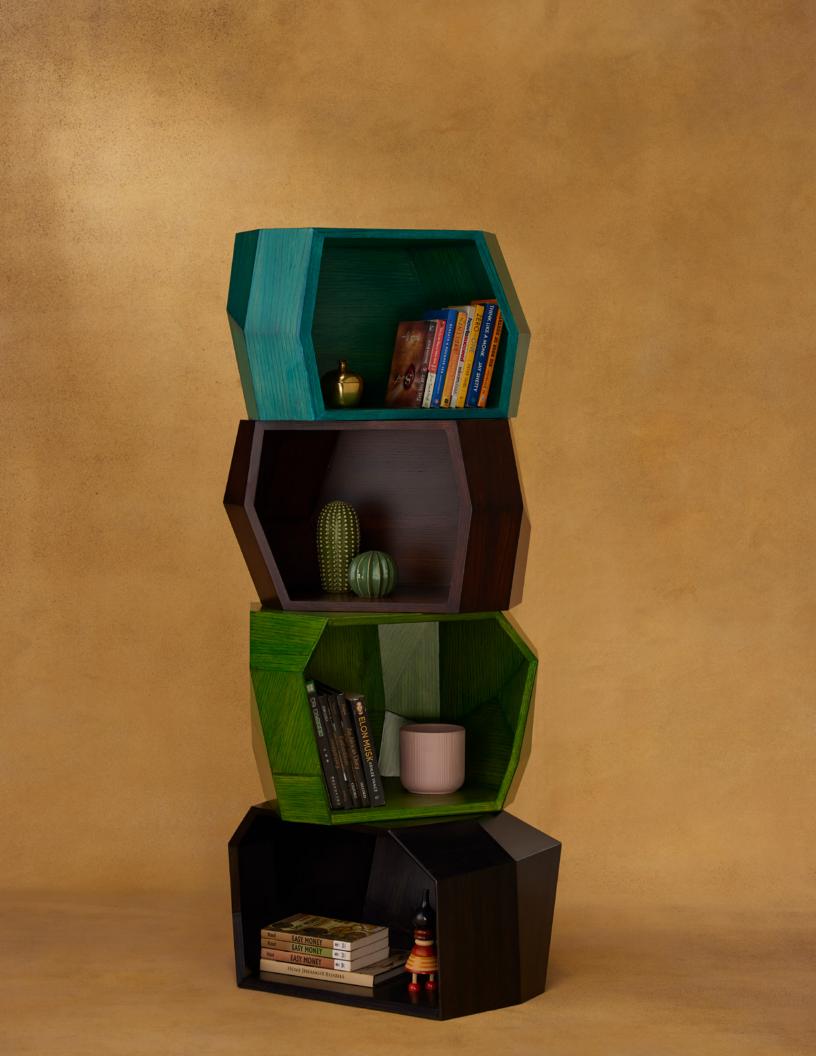

### **Rocks** Bookshelf | Seating | Table

Plywood + Oak Veneer Burnt Walnut W 62 D 39.5 H 37.5 | Green W 61 D 44 H 40 cm Black W 64.5 D 53.2 H 35 | Blue W 62 D 39.5 H 37.5 cm

Sit, Stack, Store, & More – You can rely on these rocks for all four! The rocks give you the freedom to play.

Use them for storage or seating, as tabletop or décor. Stack, twist, assemble or dissemble – suit your landscape and change the tone. Books for some, tea for some, sheer sculptural beauty for all.