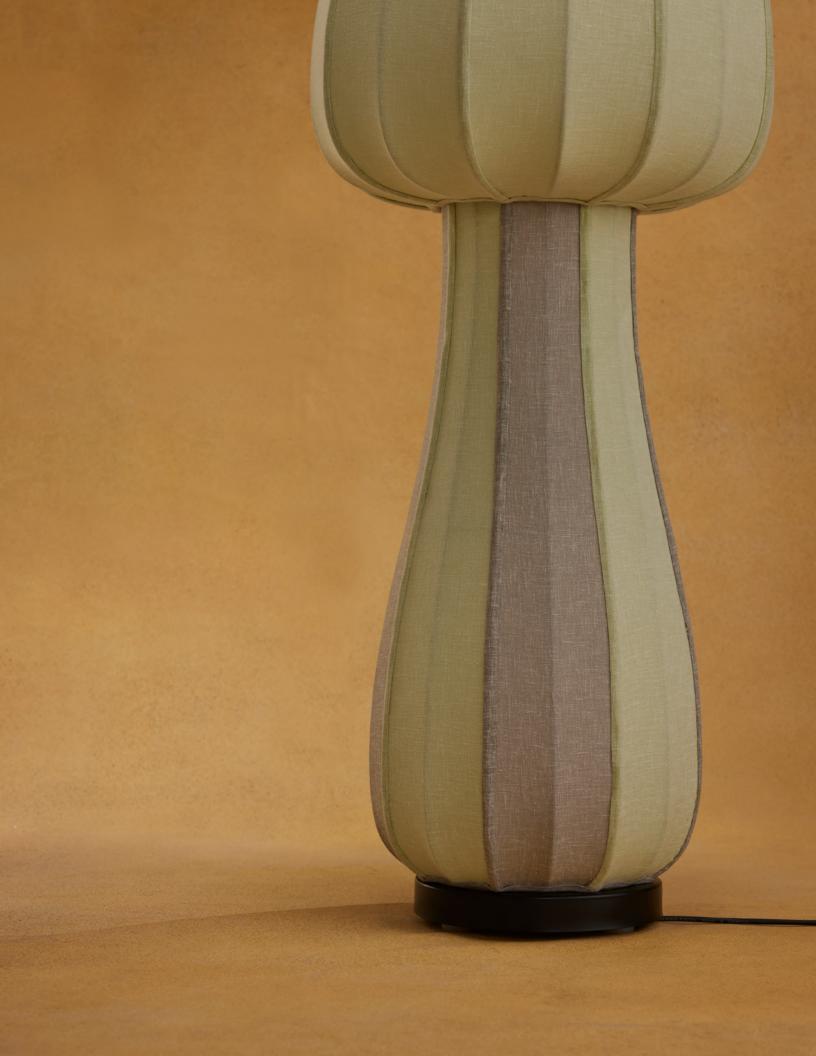

# Mushroom Floor Lamps

Fabric + Mild Steel (Powder Coated) Big W 39.5 D 39.5 H 157.5 cm | Small W 39.5 D 39.5 H 108.5 cm

#### There's a mushroom in your room!

Deeply reminiscent of nature's beauty, this mushroom lamp made of fabric and metal brings a soft magical charm to any room.

#### BIG INR 35000 small INR 29000

\*price exclusive of GST & transportation

Fabric + Mild Steel (Powder Coated) Big W 39.5 D 39.5 H 157.5 cm | Small W 39.5 D 39.5 H 108.5 cm