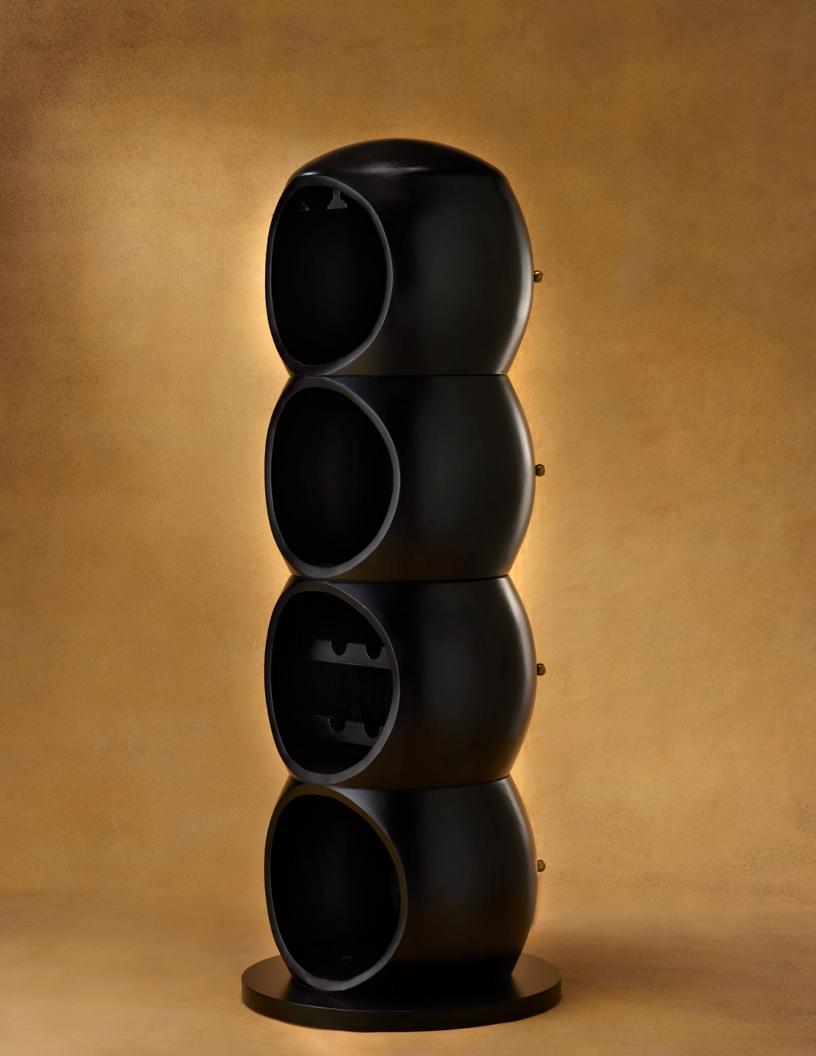

## Caterpillar Bar Cabinet

Premium Oak Wood | W61.5 D 61.5 H 166 cm

The caterpillar stands innocently in the room until you give it a spin to reveal its mischievous charm.

The caterpillar acts as a sculptural piece with a hidden bar. What's your hidden treasure?