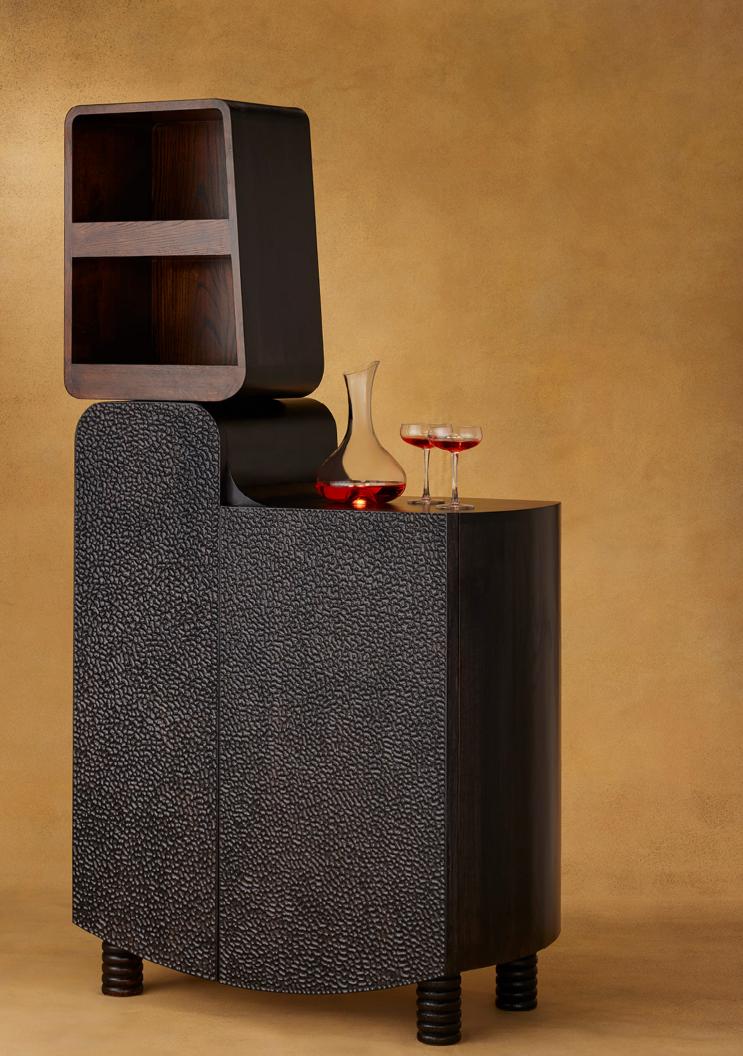

## Caterpillar Bar Cabinet

Premium Oak Wood | W61.5 D 61.5 H 166 cm

The caterpillar stands innocently in the room until you give it a spin to reveal its mischievous charm.

The caterpillar acts as a sculptural piece with a hidden bar. What's your hidden treasure?