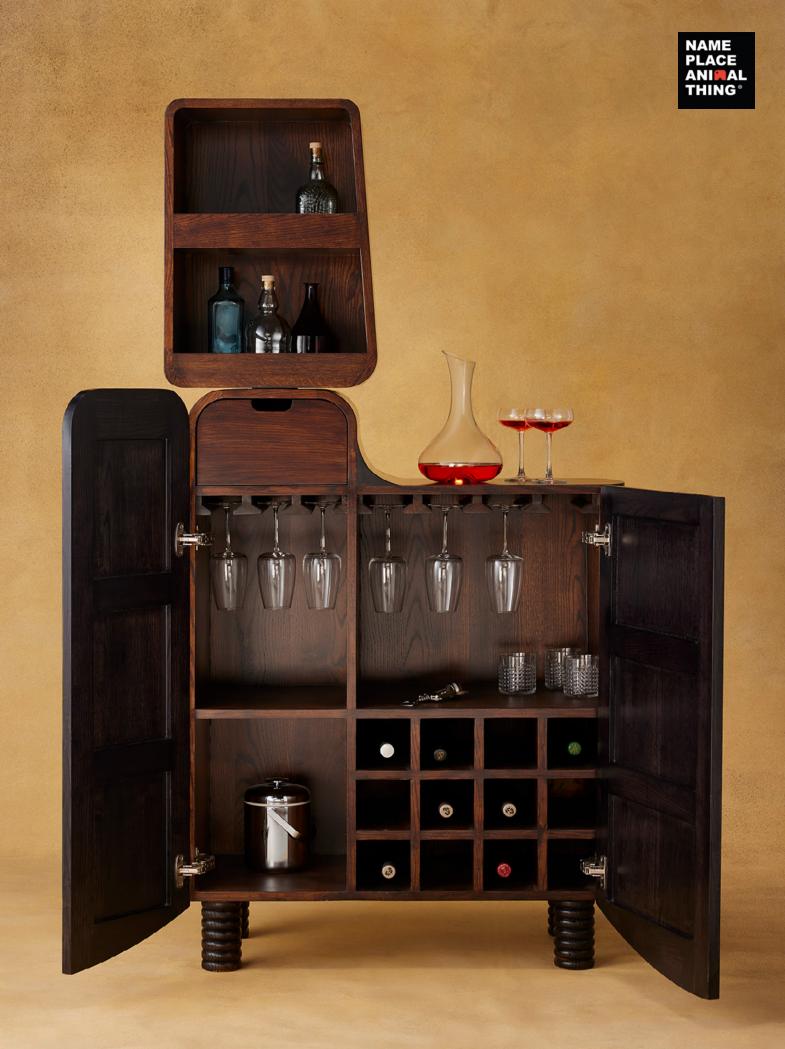

## Caterpillar Bar Cabinet

Premium Oak Wood | W61.5 D 61.5 H 166 cm

The caterpillar stands innocently in the room until you give it a spin to reveal its mischievous charm.

The caterpillar acts as a sculptural piece with a hidden bar. What's your hidden treasure?