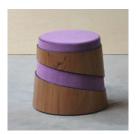

Swirl (Muave) Pouffe

**INR** 22500 (inclusive of GST & transportation)

W 40.6 D 40.6 H 48.3 cm | White ash wood stained in Black **Material & Finish:** Natural Teak wood veneer + Plywood + PU foam Water based exterior grade PU in matte finish Name Place Animal Thing is a lifestyle product design company based in Mumbai offering design and development of furniture, lights & decor.