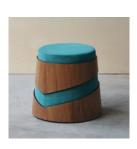

Swirl (Teal) Pouffe

**INR** 22500 (inclusive of GST & transportation)

W 40.6 D 40.6 H 48.3 cm | White ash wood stained in Black **Material & Finish:** Natural Teak wood veneer + Plywood + PU foam Water based exterior grade PU in matte finish