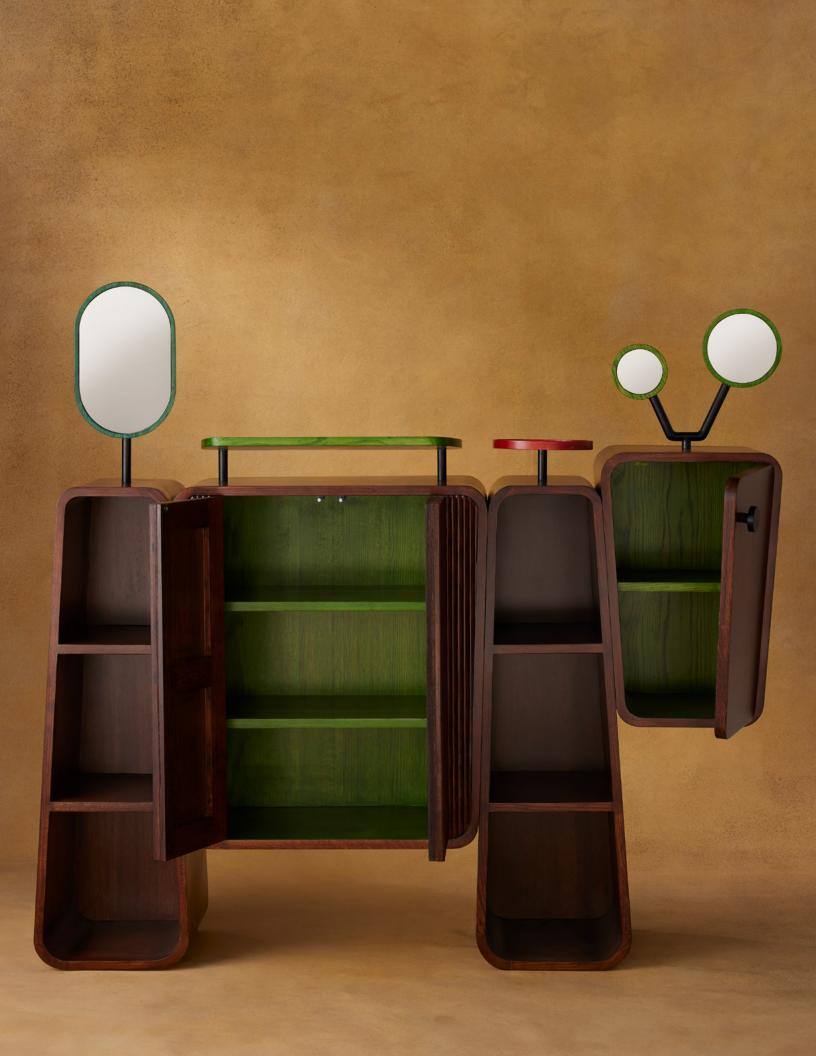

### Moose Cabinet | Sideboard

Premium Oak Wood | W 161 D 40 H 108.2 cm

With this moose, you'll never lose - anything. Entryway cabinet or living room muse, this moose has infinite use!

Antlers for your keys, caps, hats or scarves; Bowl for your accessories and knick-knacks; Open and closed shelves for whatever you want to show and hide.