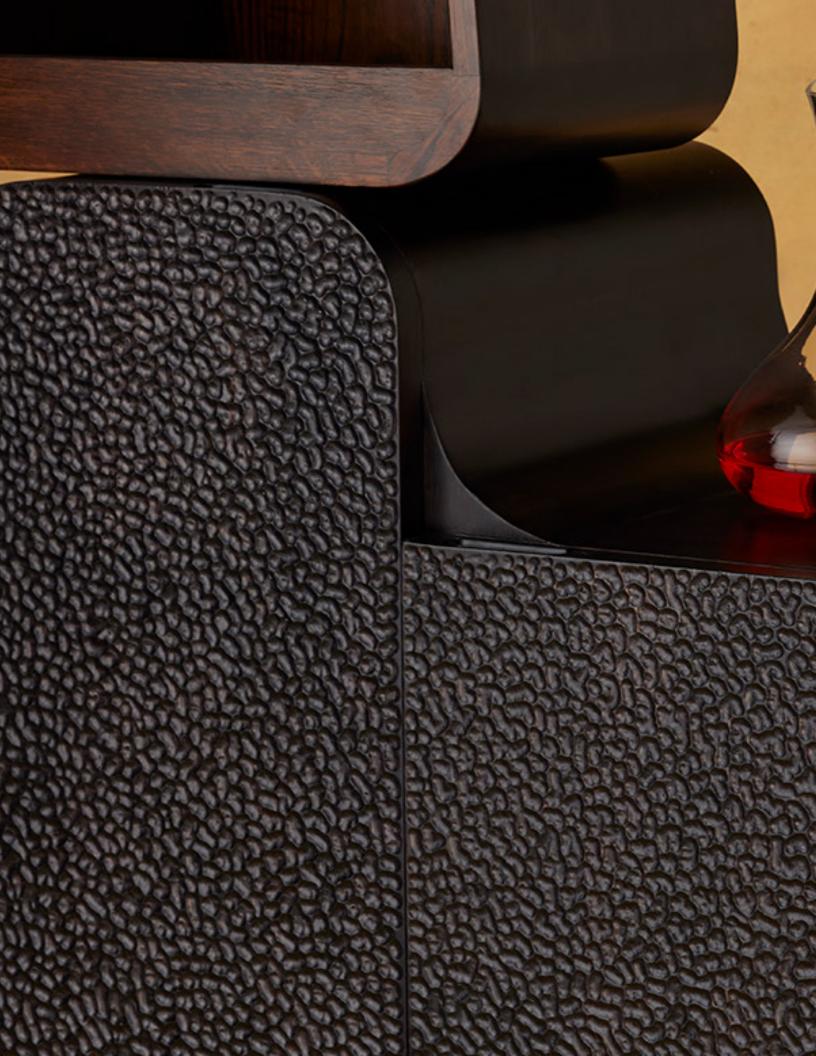

## Caterpillar Bar Cabinet

Premium Oak Wood | W61.5 D 61.5 H 166 cm

The caterpillar stands innocently in the room until you give it a spin to reveal its mischievous charm.

The caterpillar acts as a sculptural piece with a hidden bar. What's your hidden treasure?