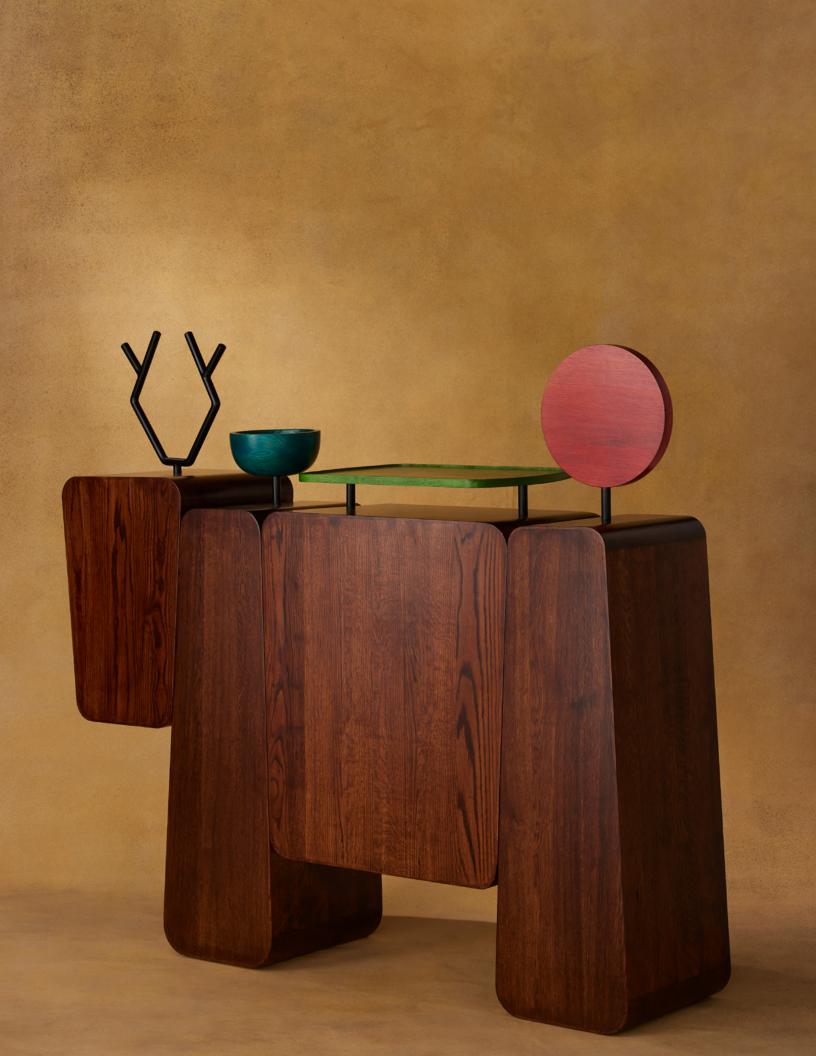

### Moose Cabinet | Sideboard

Premium Oak Wood | W 161 D 40 H 108.2 cm

With this moose, you'll never lose - anything. Entryway cabinet or living room muse, this moose has infinite use!

Antlers for your keys, caps, hats or scarves; Bowl for your accessories and knick-knacks; Open and closed shelves for whatever you want to show and hide.