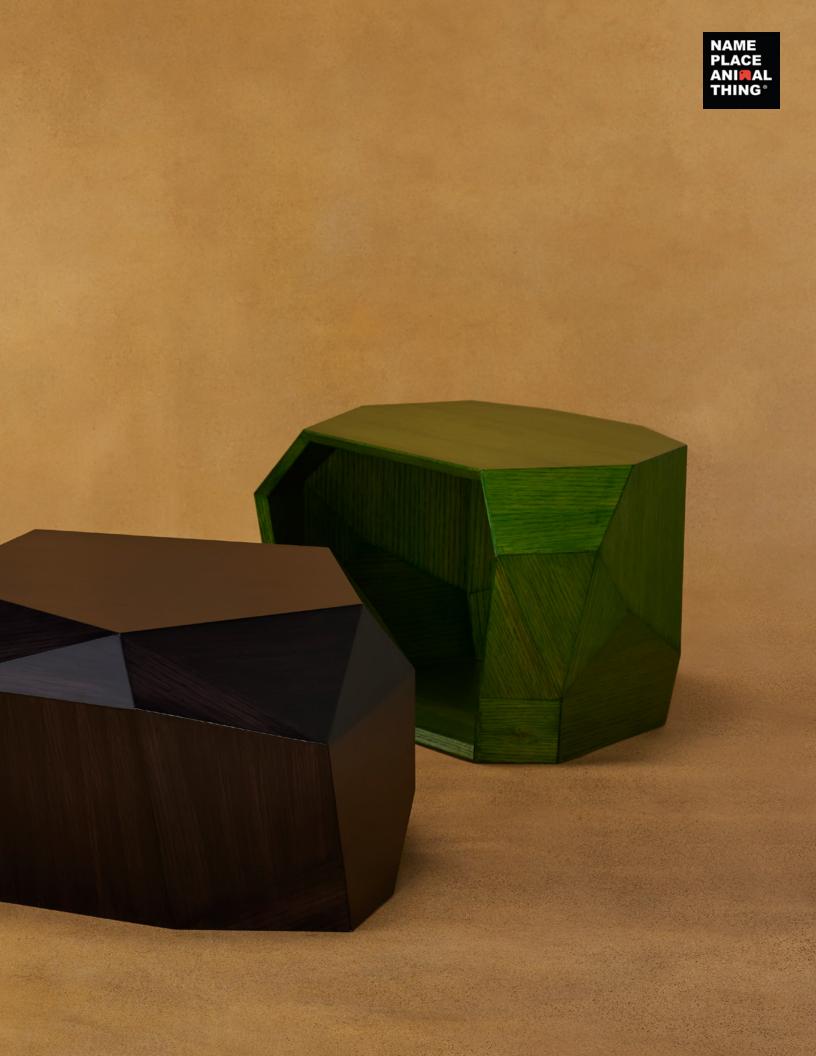

### **Rocks** Bookshelf | Seating | Table

Plywood + Oak Veneer Burnt Walnut W 62 D 39.5 H 37.5 | Green W 61 D 44 H 40 cm Black W 64.5 D 53.2 H 35 | Blue W 62 D 39.5 H 37.5 cm

Sit, Stack, Store, & More – You can rely on these rocks for all four! The rocks give you the freedom to play.

Use them for storage or seating, as tabletop or décor. Stack, twist, assemble or dissemble – suit your landscape and change the tone. Books for some, tea for some, sheer sculptural beauty for all.