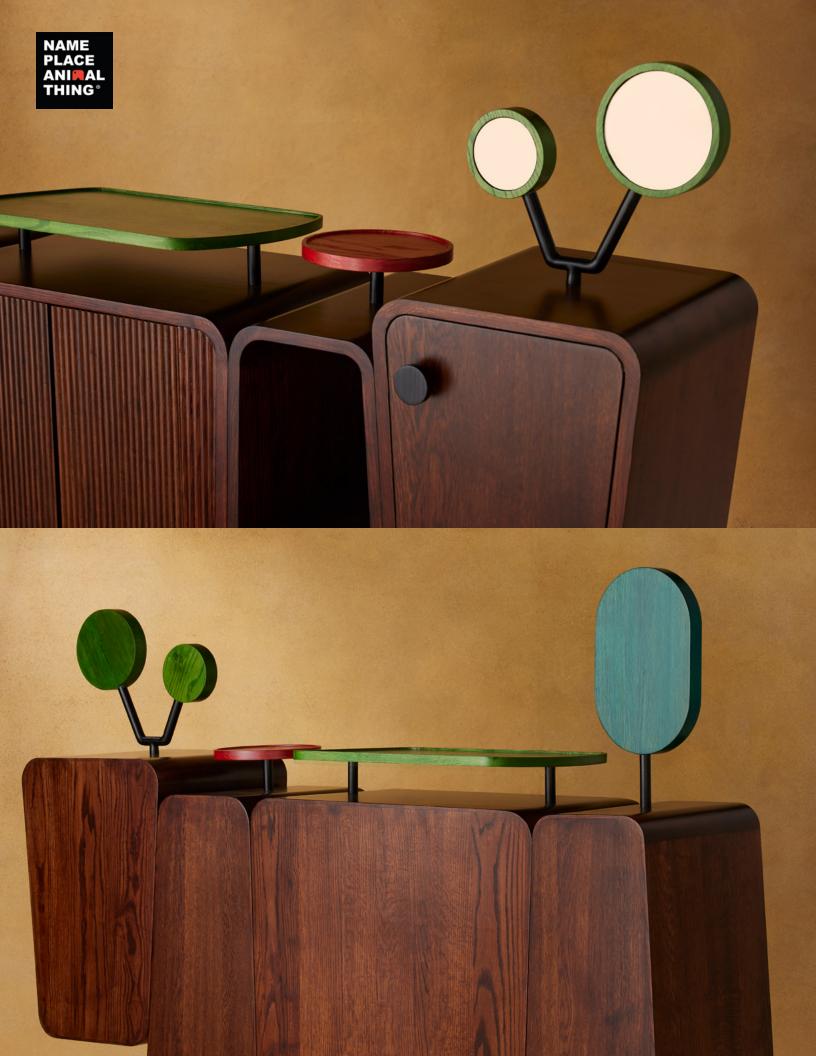

### Moose Cabinet | Sideboard

Premium Oak Wood | W 161 D 40 H 108.2 cm

With this moose, you'll never lose - anything. Entryway cabinet or living room muse, this moose has infinite use!

Antlers for your keys, caps, hats or scarves; Bowl for your accessories and knick-knacks; Open and closed shelves for whatever you want to show and hide.