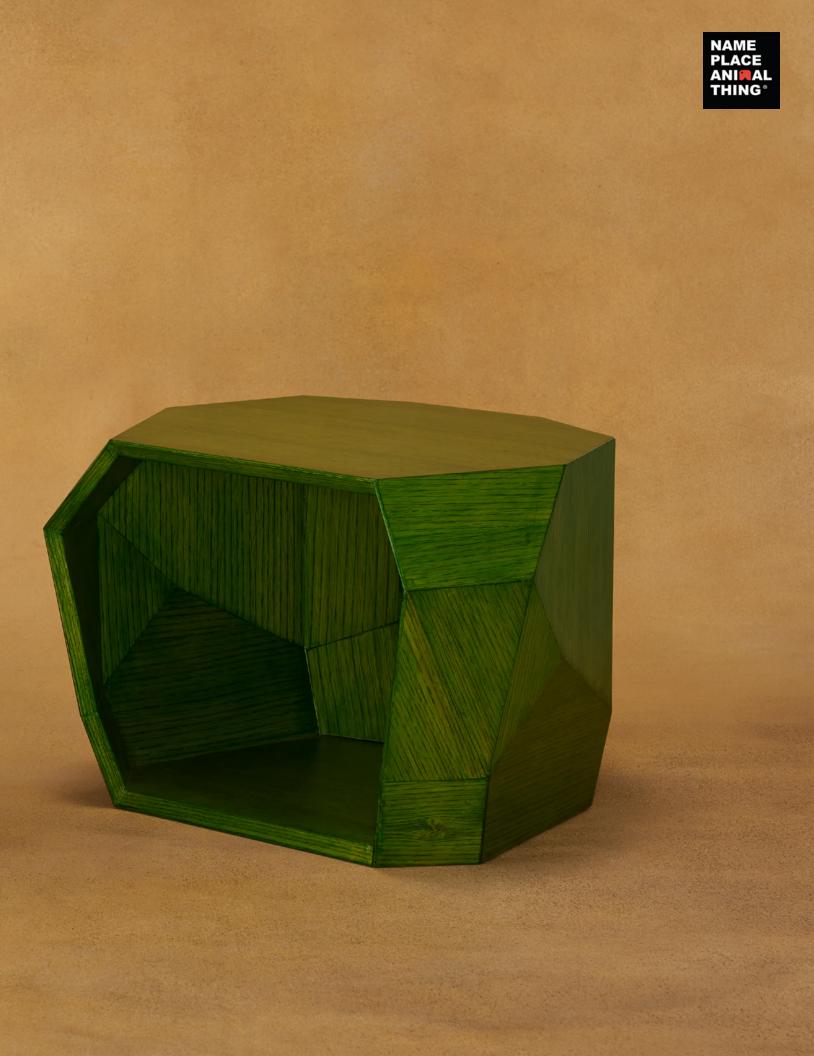

### **Rocks** Bookshelf | Seating | Table

Plywood + Oak Veneer Burnt Walnut W 62 D 39.5 H 37.5 | Green W 61 D 44 H 40 cm Black W 64.5 D 53.2 H 35 | Blue W 62 D 39.5 H 37.5 cm

Sit, Stack, Store, & More – You can rely on these rocks for all four! The rocks give you the freedom to play.

Use them for storage or seating, as tabletop or décor. Stack, twist, assemble or dissemble – suit your landscape and change the tone. Books for some, tea for some, sheer sculptural beauty for all.