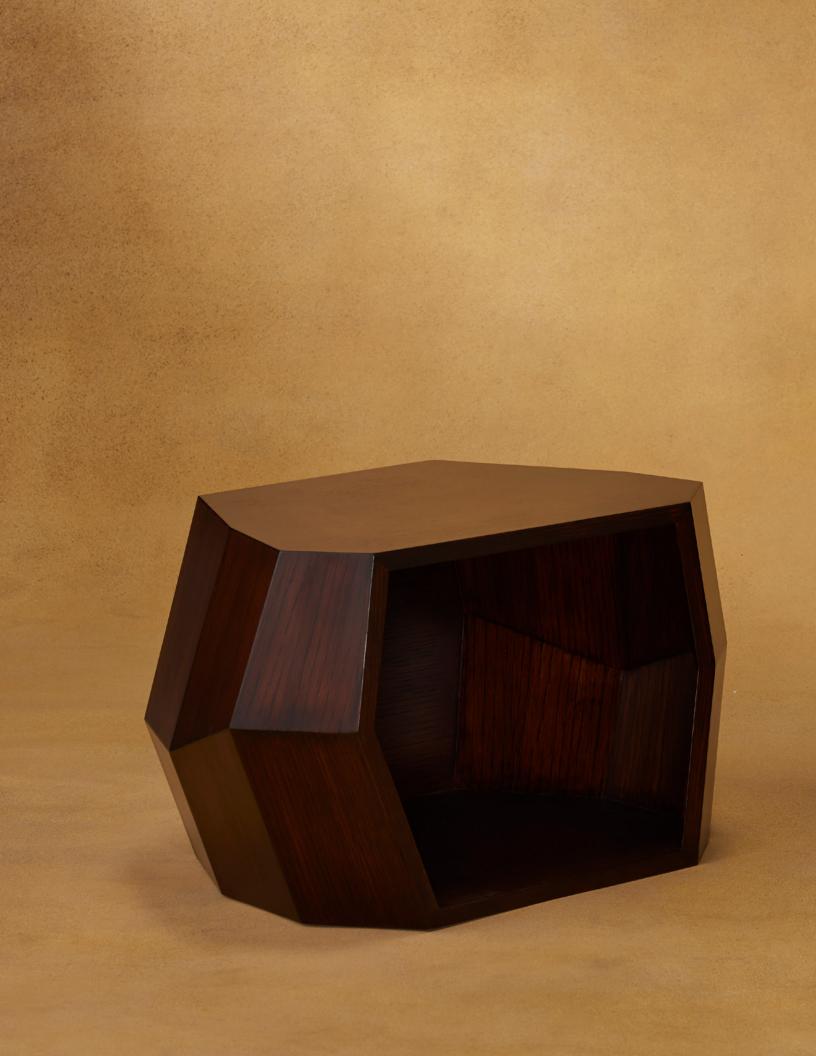

### **Rocks** Bookshelf | Seating | Table

Plywood + Oak Veneer Burnt Walnut W 62 D 39.5 H 37.5 | Green W 61 D 44 H 40 cm Black W 64.5 D 53.2 H 35 | Blue W 62 D 39.5 H 37.5 cm

Sit, Stack, Store, & More – You can rely on these rocks for all four! The rocks give you the freedom to play.

Use them for storage or seating, as tabletop or décor. Stack, twist, assemble or dissemble – suit your landscape and change the tone. Books for some, tea for some, sheer sculptural beauty for all.