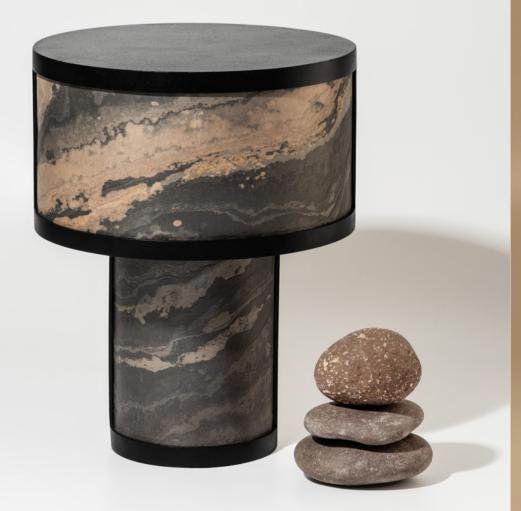

# Stella Table Lamp

Thin layered natural Indian Autumn rustic slate Veneer & mild steel (Powder coated)

Cms: 31.5 w x 23.5 d x 30.5 h | Inches: 12.4 w x 9.3 d x 12 h

INR 11500 (plus GST + Transportation)

## Cleo Table Lamp

Thin layered natural Indian Autumn slate sheet & mild steel (Powder coated)

Cms: Ø 25 w x 30.5 h | Inches: Ø 9.8 x 12 h

INR 11800 (plus GST + Transportation)

Lead time: 3-4 Weeks

Prices mentioedn are exclusive of GST & Transportation