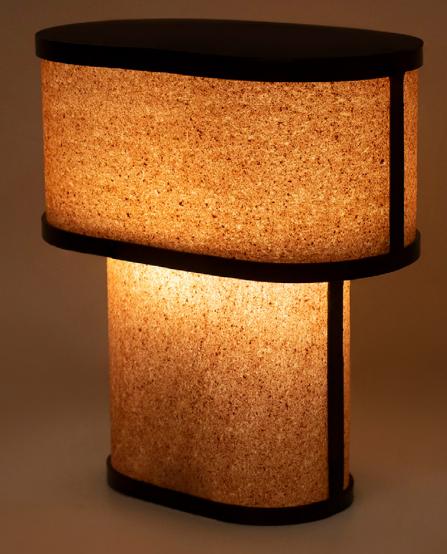

## Niko (s) Table Lamp

Thin layered natural Red sandstone sheet & mild steel (Powder coated) Cms: 27 w x 13. 5 d x 30.5 h | Inches: 10.6 w x 5.3 d x 12 h

## Niko (L) Table Lamp

Thin layered natural Red sandstone seneer & mild steel (Powder coated)

Cms:  $40 \text{ w} \times 22 \text{ d} \times 61 \text{ h}$  | Inches:  $15.7 \text{ w} \times 8.6 \text{ d} \times 24 \text{ h}$ 

INR 18000 (plus GST + Transportation)