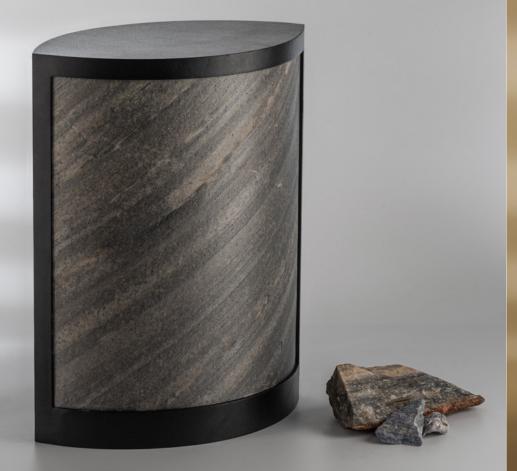

# Stella Table Lamp

Thin layered natural Indian Autumn rustic slate Veneer & mild steel (Powder coated)

Cms: 31.5 w x 23.5 d x 30.5 h | Inches: 12.4 w x 9.3 d x 12 h

INR 11500 (plus GST + Transportation)