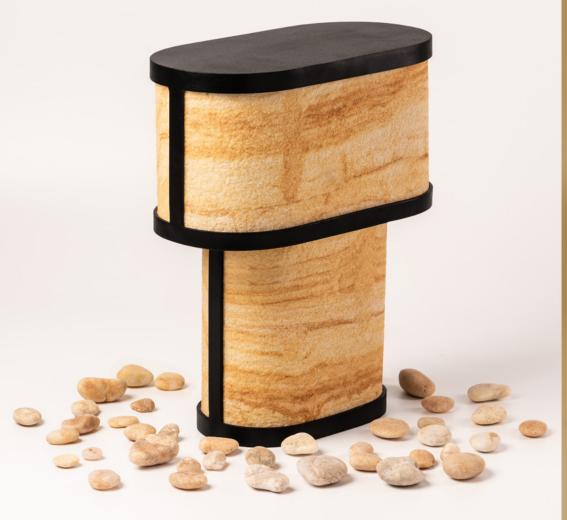

## Niko (L) Table Lamp

Thin layered natural Red sandstone seneer & mild steel (Powder coated)

Cms:  $40 \text{ w} \times 22 \text{ d} \times 61 \text{ h}$  | Inches:  $15.7 \text{ w} \times 8.6 \text{ d} \times 24 \text{ h}$ 

INR 18000 (plus GST + Transportation)