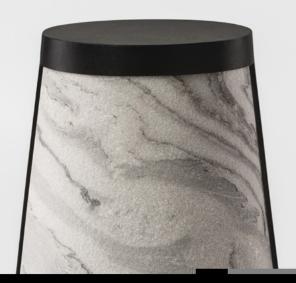

#### Nora (L) Table Lamp

Thin layered natural Zebra marble sheet & mild steel (Powder coated)

Cms: Ø 20 x 28 h | Inches: Ø 7.8 x 11 h

INR 8700 (plus GST + Transportation)

## Nora (S) Table Lamp

Thin layered natural Zebra marble Sheet & mild steel (Powder coated)

Cms: Ø 15 x 24.5 h | Inches: Ø 5.9 x 9.6 h

INR 8200 (plus GST + Transportation)