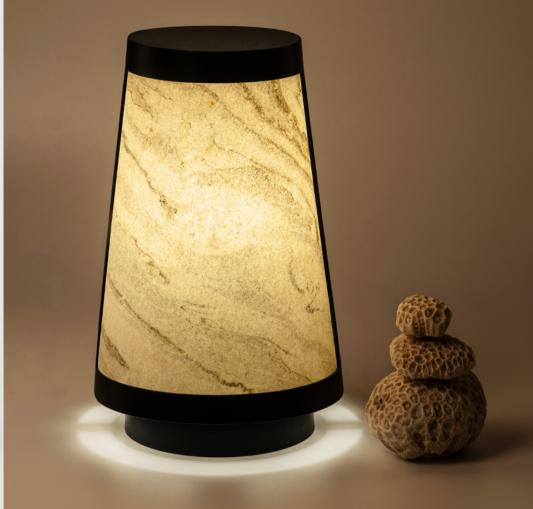

## Niko (S) Table Lamp

Thin layered natural Teak-wood sandstone sheet & mild steel (Powder Coated)

Cms: 27 w x 13.5 d x 30.5 h | Inches: 10.6 w x 5.3 d x 12 h

INR 10200 (plus GST + Transportation)

## Niko (s) Table Lamp

Thin layered natural Red sandstone sheet & mild steel (Powder coated) Cms: 27 w x 13. 5 d x 30.5 h | Inches: 10.6 w x 5.3 d x 12 h