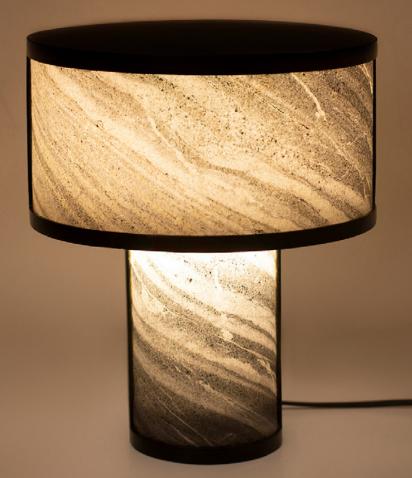

#### Nora Table Lamps

Thin layered natural Zebra marble sheet & mild steel (Powder coated)

#### Nora (L) Table Lamp

Thin layered natural Zebra marble sheet & mild steel (Powder coated)

Cms: Ø 20 x 28 h | Inches: Ø 7.8 x 11 h

INR 8700 (plus GST + Transportation)

## Nora (S) Table Lamp

Thin layered natural Zebra marble Sheet & mild steel (Powder coated)

Cms: Ø 15 x 24.5 h | Inches: Ø 5.9 x 9.6 h

INR 8200 (plus GST + Transportation)