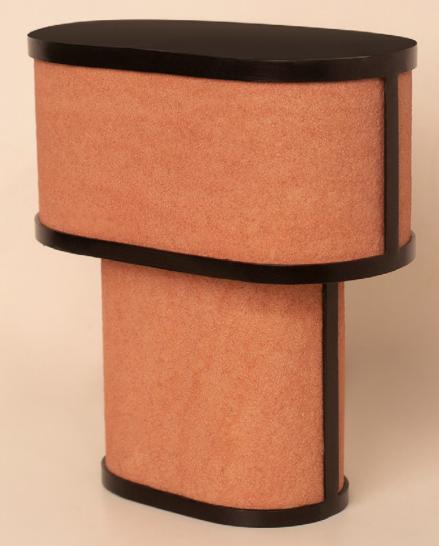

## Niko (s) Table Lamp

Thin layered natural Red sandstone sheet & mild steel (Powder coated) Cms: 27 w x 13. 5 d x 30.5 h | Inches: 10.6 w x 5.3 d x 12 h

## Niko (L) Table Lamp

Thin layered natural Red sandstone seneer & mild steel (Powder coated)

Cms:  $40 \text{ w} \times 22 \text{ d} \times 61 \text{ h}$  | Inches:  $15.7 \text{ w} \times 8.6 \text{ d} \times 24 \text{ h}$ 

INR 18000 (plus GST + Transportation)