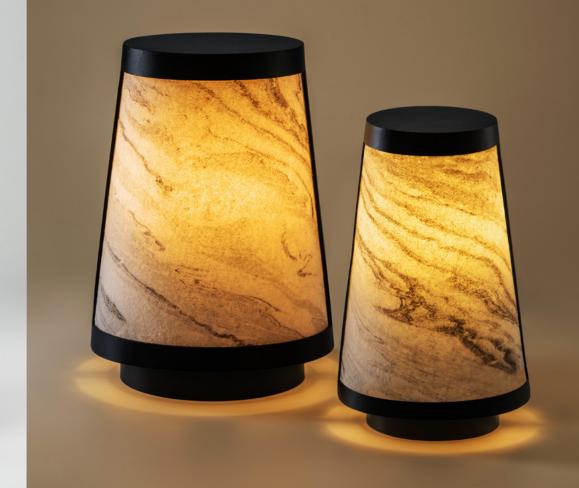

## Niko (S) Table Lamp

Thin layered natural Teak-wood sandstone sheet & mild steel (Powder Coated)

Cms: 27 w x 13.5 d x 30.5 h | Inches: 10.6 w x 5.3 d x 12 h

INR 10200 (plus GST + Transportation)

## Niko (s) Table Lamp

Thin layered natural Red sandstone sheet & mild steel (Powder coated) Cms: 27 w x 13. 5 d x 30.5 h | Inches: 10.6 w x 5.3 d x 12 h

## Niko (L) Table Lamp

Thin layered natural Red sandstone seneer & mild steel (Powder coated)

Cms:  $40 \text{ w} \times 22 \text{ d} \times 61 \text{ h}$  | Inches:  $15.7 \text{ w} \times 8.6 \text{ d} \times 24 \text{ h}$ 

INR 18000 (plus GST + Transportation)