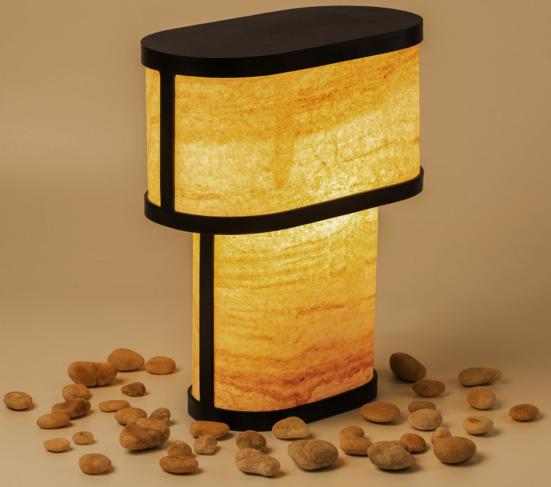

## Niko (L) Table Lamp

Thin layered natural Red sandstone seneer & mild steel (Powder coated)

Cms:  $40 \text{ w} \times 22 \text{ d} \times 61 \text{ h}$  | Inches:  $15.7 \text{ w} \times 8.6 \text{ d} \times 24 \text{ h}$ 

INR 18000 (plus GST + Transportation)