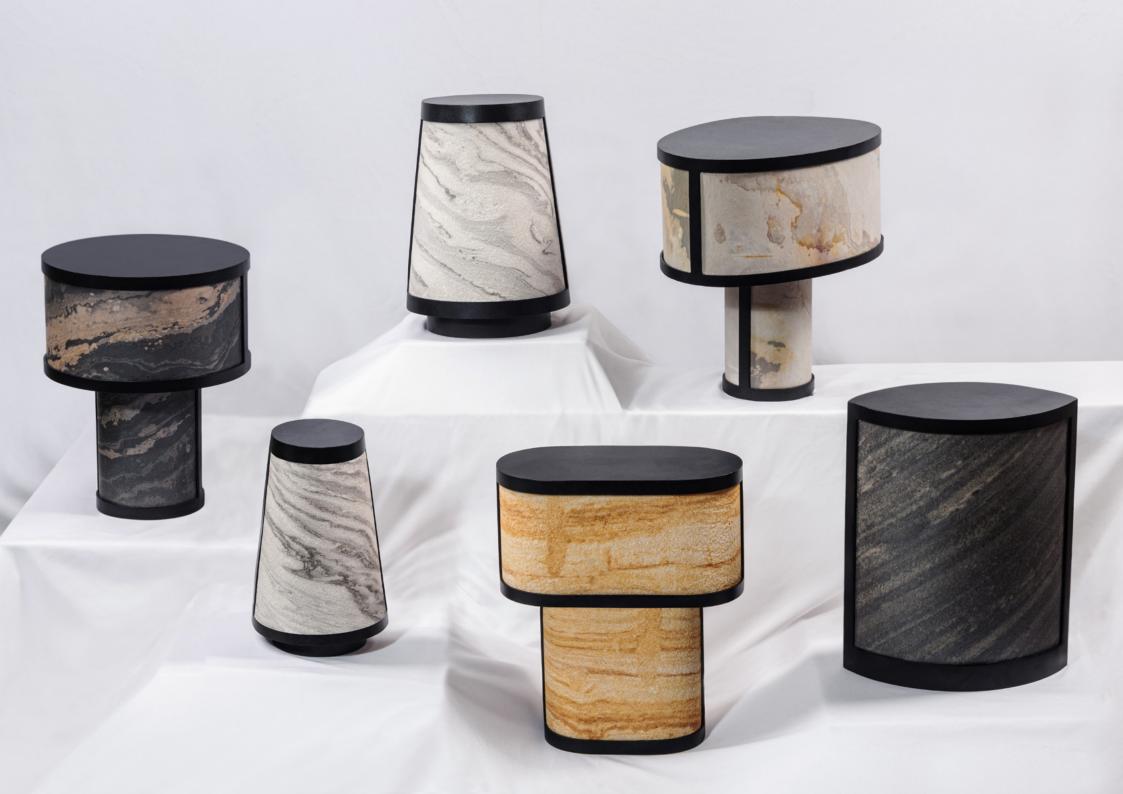

#### QUARRY COLLECTION

The 'Quarry Collection' brings to you exquisite modern minimalist lamps of natural stone sheet suffused with soft glowing light. Made from authentic thin layered natural stone sheets of marble, sandstone, and slate extracted from Indian quarries, the original texture, veins, and grains of the source stone are soothing to touch and exude raw elemental beauty.

These lamps possess a captivating charm even when unlit, and when illuminated, they emit an alluring glow that enhances the natural strands and patterns of the stone. Designed to seamlessly blend style and functionality, these contemporary lamps illuminate your home with elegance and evoke a sense of tranquillity in your space.

#### Nora Table Lamps

Thin layered natural Zebra marble sheet & mild steel (Powder coated)

#### Nora (L) Table Lamp

Thin layered natural Zebra marble sheet & mild steel (Powder coated)

Cms: Ø 20 x 28 h | Inches: Ø 7.8 x 11 h

INR 8700 (plus GST + Transportation)

## Nora (S) Table Lamp

Thin layered natural Zebra marble Sheet & mild steel (Powder coated)

Cms: Ø 15 x 24.5 h | Inches: Ø 5.9 x 9.6 h

INR 8200 (plus GST + Transportation)

## Iris Table Lamp

Thin layered natural Ocean black stone sheet & mild steel (Powder coated) Cms: 25 w x 15 d x 30.5 h | Inches: 9.8 w x 5.9 d x 12 h

INR 7500 (plus GST + Transportation)

## Niko (S) Table Lamp

Thin layered natural Teak-wood sandstone sheet & mild steel (Powder Coated)

Cms: 27 w x 13.5 d x 30.5 h | Inches: 10.6 w x 5.3 d x 12 h

INR 10200 (plus GST + Transportation)

## Niko (s) Table Lamp

Thin layered natural Red sandstone sheet & mild steel (Powder coated) Cms: 27 w x 13. 5 d x 30.5 h | Inches: 10.6 w x 5.3 d x 12 h

## Niko (L) Table Lamp

Thin layered natural Red sandstone seneer & mild steel (Powder coated)

Cms:  $40 \text{ w} \times 22 \text{ d} \times 61 \text{ h}$  | Inches:  $15.7 \text{ w} \times 8.6 \text{ d} \times 24 \text{ h}$ 

# Stella Table Lamp

Thin layered natural Indian Autumn rustic slate Veneer & mild steel (Powder coated)

Cms: 31.5 w x 23.5 d x 30.5 h | Inches: 12.4 w x 9.3 d x 12 h

INR 11500 (plus GST + Transportation)

## Cleo Table Lamp

Thin layered natural Spider marble sheet & mild steel (Powder Coated)

Cms: Ø 25 w x 30.5 h | Inches: Ø 9.8 x 12 h

INR 11800 (plus GST + Transportation)

## Cleo Table Lamp

Thin layered natural Indian Autumn slate sheet & mild steel (Powder coated)

Cms: Ø 25 w x 30.5 h | Inches: Ø 9.8 x 12 h

INR 11800 (plus GST + Transportation)

Lead time: 3-4 Weeks

Prices mentioedn are exclusive of GST & Transportation