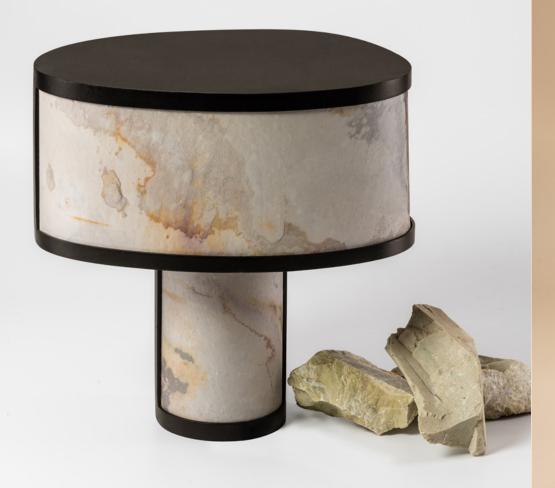

# Stella Table Lamp

Thin layered natural Indian Autumn rustic slate Veneer & mild steel (Powder coated)

Cms: 31.5 w x 23.5 d x 30.5 h | Inches: 12.4 w x 9.3 d x 12 h

INR 11500 (plus GST + Transportation)