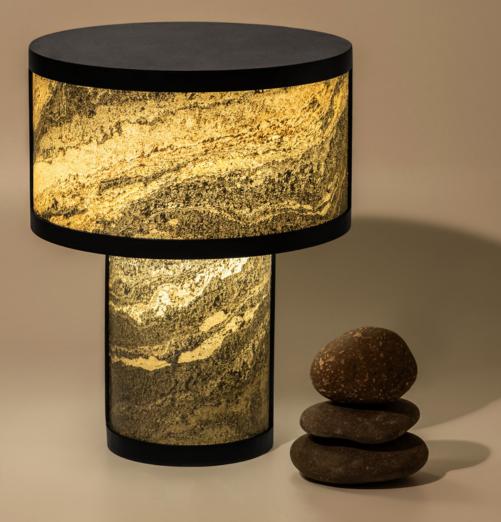

## Cleo Table Lamp

Thin layered natural Indian Autumn slate sheet & mild steel (Powder coated)

Cms: Ø 25 w x 30.5 h | Inches: Ø 9.8 x 12 h

INR 11800 (plus GST + Transportation)

Lead time: 3-4 Weeks

Prices mentioedn are exclusive of GST & Transportation