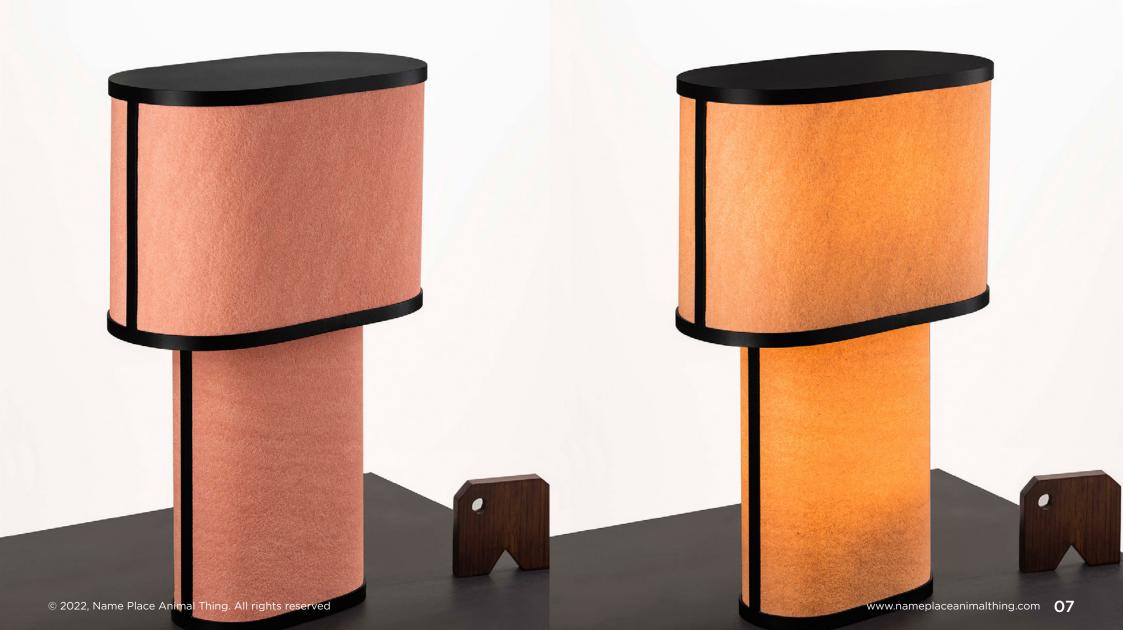

## Niko (s) Table Lamp

Thin layered natural Red sandstone sheet & mild steel (Powder coated) Cms: 27 w x 13. 5 d x 30.5 h | Inches: 10.6 w x 5.3 d x 12 h

## Niko (L) Table Lamp

Thin layered natural Red sandstone seneer & mild steel (Powder coated)

Cms:  $40 \text{ w} \times 22 \text{ d} \times 61 \text{ h}$  | Inches:  $15.7 \text{ w} \times 8.6 \text{ d} \times 24 \text{ h}$ 

INR 18000 (plus GST + Transportation)