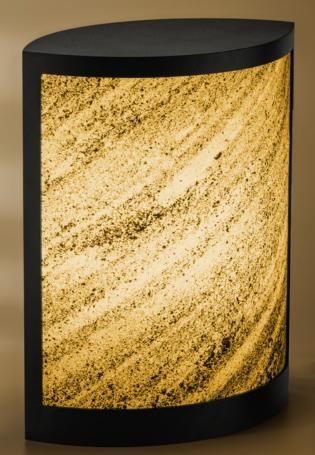

## Niko (S) Table Lamp

Thin layered natural Teak-wood sandstone sheet & mild steel (Powder Coated)

Cms: 27 w x 13.5 d x 30.5 h | Inches: 10.6 w x 5.3 d x 12 h

INR 10200 (plus GST + Transportation)

## Niko (s) Table Lamp

Thin layered natural Red sandstone sheet & mild steel (Powder coated) Cms: 27 w x 13. 5 d x 30.5 h | Inches: 10.6 w x 5.3 d x 12 h