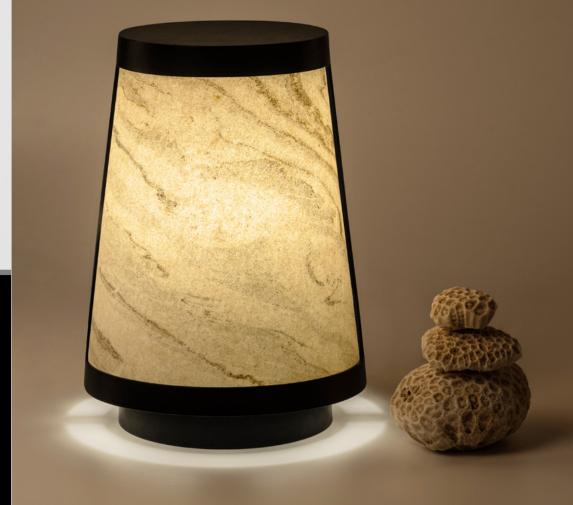

## Niko (S) Table Lamp

Thin layered natural Teak-wood sandstone sheet & mild steel (Powder Coated)

Cms: 27 w x 13.5 d x 30.5 h | Inches: 10.6 w x 5.3 d x 12 h

INR 10200 (plus GST + Transportation)

## Niko (s) Table Lamp

Thin layered natural Red sandstone sheet & mild steel (Powder coated) Cms: 27 w x 13. 5 d x 30.5 h | Inches: 10.6 w x 5.3 d x 12 h