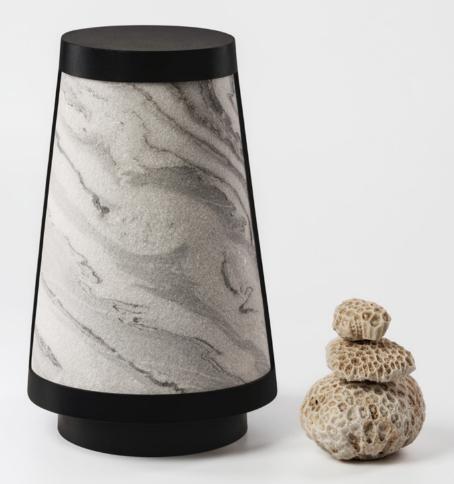

## Niko (S) Table Lamp

Thin layered natural Teak-wood sandstone sheet & mild steel (Powder Coated)

Cms: 27 w x 13.5 d x 30.5 h | Inches: 10.6 w x 5.3 d x 12 h

INR 10200 (plus GST + Transportation)

## Niko (s) Table Lamp

Thin layered natural Red sandstone sheet & mild steel (Powder coated) Cms: 27 w x 13. 5 d x 30.5 h | Inches: 10.6 w x 5.3 d x 12 h