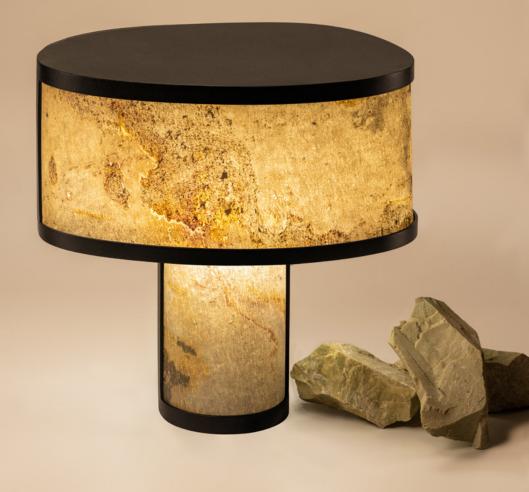

# Stella Table Lamp

Thin layered natural Indian Autumn rustic slate Veneer & mild steel (Powder coated)

Cms: 31.5 w x 23.5 d x 30.5 h | Inches: 12.4 w x 9.3 d x 12 h

INR 11500 (plus GST + Transportation)

## Cleo Table Lamp

Thin layered natural Indian Autumn slate sheet & mild steel (Powder coated)

Cms: Ø 25 w x 30.5 h | Inches: Ø 9.8 x 12 h

INR 11800 (plus GST + Transportation)

Lead time: 3-4 Weeks

Prices mentioedn are exclusive of GST & Transportation