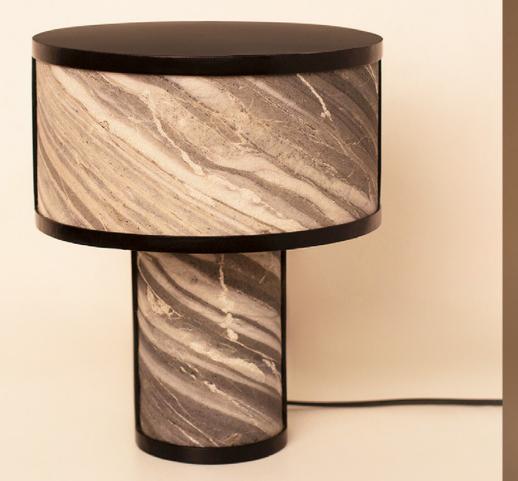

#### Nora Table Lamps

Thin layered natural Zebra marble sheet & mild steel (Powder coated)

#### Nora (L) Table Lamp

Thin layered natural Zebra marble sheet & mild steel (Powder coated)

Cms: Ø 20 x 28 h | Inches: Ø 7.8 x 11 h

INR 8700 (plus GST + Transportation)

## Nora (S) Table Lamp

Thin layered natural Zebra marble Sheet & mild steel (Powder coated)

Cms: Ø 15 x 24.5 h | Inches: Ø 5.9 x 9.6 h

INR 8200 (plus GST + Transportation)