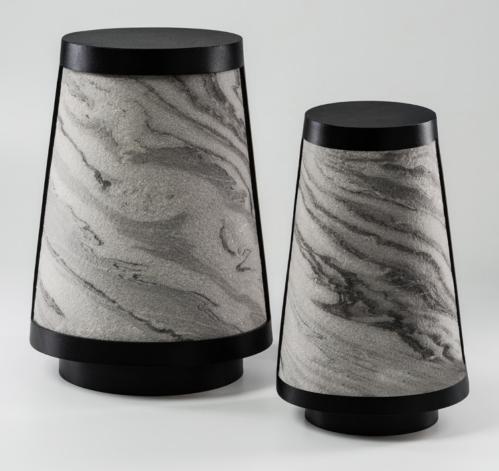

#### Nora (L) Table Lamp

Thin layered natural Zebra marble sheet & mild steel (Powder coated)

Cms: Ø 20 x 28 h | Inches: Ø 7.8 x 11 h

INR 8700 (plus GST + Transportation)

## Nora (S) Table Lamp

Thin layered natural Zebra marble Sheet & mild steel (Powder coated)

Cms: Ø 15 x 24.5 h | Inches: Ø 5.9 x 9.6 h

INR 8200 (plus GST + Transportation)